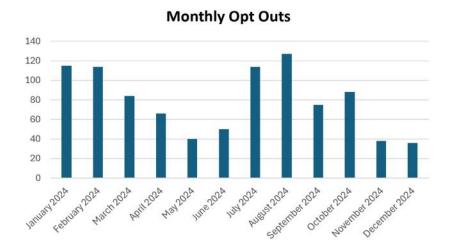

, 200 + media contacts



Customer inquiries: rapid, tailored responses with emphasis on authenticity and engagement

2024 Year in Review:
Customer
Care





# Customer Service Representative (CSR) Interactions

#### **Total Contacts**

01/01/2024-12/31/2024



| CSR Calls        | 32% |
|------------------|-----|
| Call Backs       | 2%  |
| IVR-Self service | 58% |
| Web transactions | 6%  |
| Emails           | 1%  |
| Chats            | 1%  |



# Customer Service Representative (CSR) Interactions

#### **YEARLY RECAP**

| Metrics (January 2024-December 2024) |       |  |  |  |
|--------------------------------------|-------|--|--|--|
| Abandon Rate %                       | 1.37% |  |  |  |
| Avarage Speed of Answer (Seconds)    | 0.34  |  |  |  |





# Opt-outs & Opt-ups, 2024











# Monthly Interaction Type





# Website Analytics: Page Views & Engagement

|    | Page title and screen class 🔻 🛨                                                 | ↓ Views       | Active        | per<br>active<br>user | Average engagement time per active user |
|----|---------------------------------------------------------------------------------|---------------|---------------|-----------------------|-----------------------------------------|
|    | Total                                                                           | 89,209        | 22,339        | 3.99                  | 1m 23s                                  |
|    | .0.0.                                                                           | 100% of total | 100% of total | Avg 0%                | Avg 0%