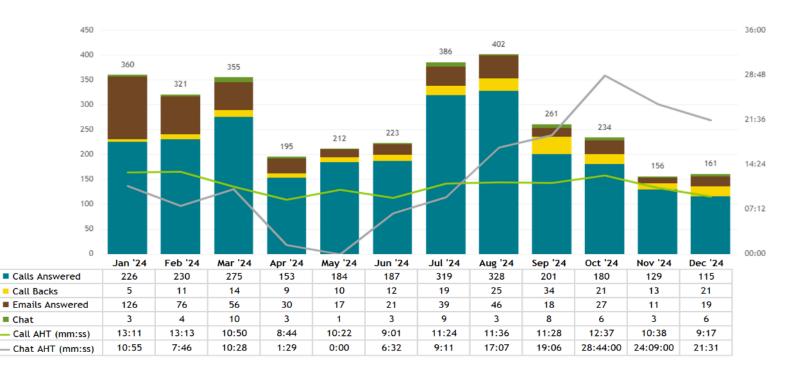

# Customer Service Representative (CSR) Interactions

#### **Total Contacts**

01/01/2024-12/31/2024

| CSR Calls        | 32% |
|------------------|-----|
| Call Backs       | 2%  |
| IVR-Self service | 58% |
| Web transactions | 6%  |
| Emails           | 1%  |
| Chats            | 1%  |

#### **YEARLY RECAP**

| Metrics (January 2024-December 2024) |       |  |  |  |
|--------------------------------------|-------|--|--|--|
| Abandon Rate %                       | 1.37% |  |  |  |
| Avarage Speed of Answer (Seconds)    | 0.34  |  |  |  |

# Monthly Interaction Type