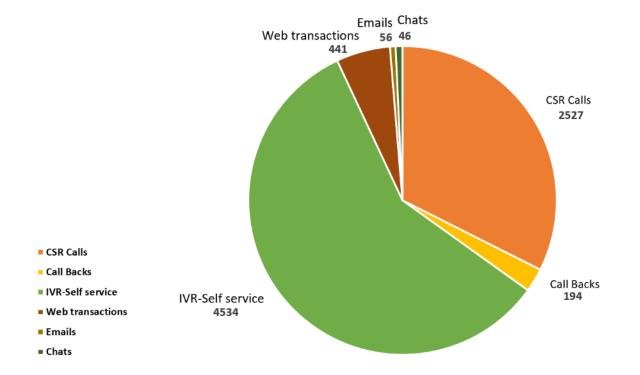

# Customer Service Representative (CSR) Interactions

#### **Total Contacts**

01/01/2024-12/31/2024

| CSR Calls        | 32% |
|------------------|-----|
| Call Backs       | 2%  |
| IVR-Self service | 58% |
| Web transactions | 6%  |
| Emails           | 1%  |
| Chats            | 1%  |