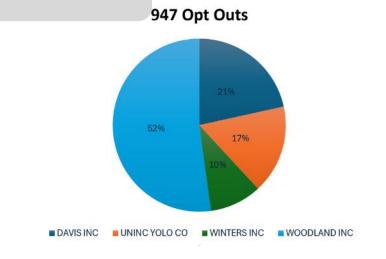

vent, 200 + media contacts



Customer inquiries: rapid, tailored responses with emphasis on authenticity and engagement

2024 Year in Review:
Customer
Care





# Customer Service Representative (CSR) Interactions

#### **Total Contacts**

01/01/2024-12/31/2024



| CSR Calls        | 32% |
|------------------|-----|
| Call Backs       | 2%  |
| IVR-Self service | 58% |
| Web transactions | 6%  |
| Emails           | 1%  |
| Chats            | 1%  |



# Customer Service Representative (CSR) Interactions

#### **YEARLY RECAP**

| Metrics (January 2024-December 2024) |       |  |  |  |
|--------------------------------------|-------|--|--|--|
| Abandon Rate %                       | 1.37% |  |  |  |
| Avarage Speed of Answer (Seconds)    | 0.34  |  |  |  |





# Opt-outs & Opt-ups, 2024











# Monthly Interaction Type





# Website Analytics: Page Views & Engagement

|    | Page title and screen class 🔻 🛨                                                 | ↓ Views       | Active        | per<br>active<br>user | Average engagement time per active user |
|----|---------------------------------------------------------------------------------|---------------|---------------|-----------------------|-----------------------------------------|
|    | Total                                                                           | 89,209        | 22,339        | 3.99                  | 1m 23s                                  |
|    | .0.0.                                                                           | 100% of total | 100% of total | Avg 0%                | Avg 0%