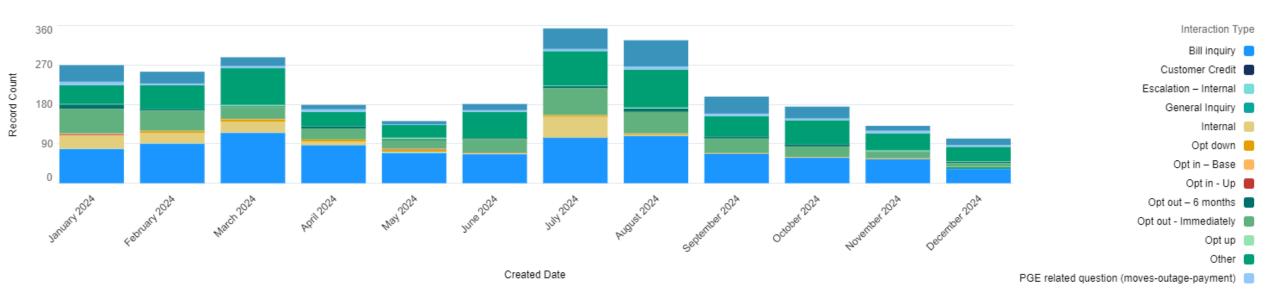

inquiries: rapid, tailored responses with emphasis on authenticity and engagement

2024 Year in Review:
Customer
Care





# Customer Service Representative (CSR) Interactions

#### **Total Contacts**

01/01/2024-12/31/2024



| CSR Calls        | 32% |
|------------------|-----|
| Call Backs       | 2%  |
| IVR-Self service | 58% |
| Web transactions | 6%  |
| Emails           | 1%  |
| Chats            | 1%  |



# Customer Service Representative (CSR) Interactions

#### **YEARLY RECAP**

| Metrics (January 2024-December 2024) |       |  |  |  |
|--------------------------------------|-------|--|--|--|
| Abandon Rate %                       | 1.37% |  |  |  |
| Avarage Speed of Answer (Seconds)    | 0.34  |  |  |  |





# Opt-outs & Opt-ups, 2024











# Monthly Interaction Type





# Website Analytics: Page Views & Engagement

|    | Page title and screen class 🔻 🛨                                                 | ↓ Views       | Active        | per<br>active<br>user | Average engagement time per active user |
|----|---------------------------------------------------------------------------------|---------------|---------------|-----------------------|-----------------------------------------|
|    | Total                                                                           | 89,209        | 22,339        | 3.99                  | 1m 23s                                  |
|    | .0.0.                                                                           | 100% of total | 100% of total | Avg 0%                | Avg 0%                                  |
|