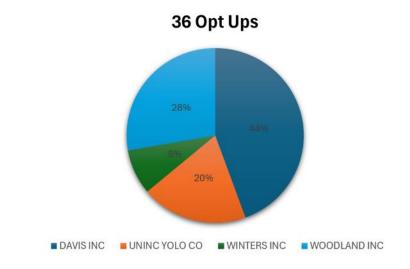

nt, 200 + media contacts



Customer inquiries: rapid, tailored responses with emphasis on authenticity and engagement

2024 Year in Review:
Customer
Care





# Customer Service Representative (CSR) Interactions

#### **Total Contacts**

01/01/2024-12/31/2024



| CSR Calls        | 32% |
|------------------|-----|
| Call Backs       | 2%  |
| IVR-Self service | 58% |
| Web transactions | 6%  |
| Emails           | 1%  |
| Chats            | 1%  |



# Customer Service Representative (CSR) Interactions

#### **YEARLY RECAP**

| Metrics (January 2024-December 2024) |       |  |  |  |
|--------------------------------------|-------|--|--|--|
| Abandon Rate %                       | 1.37% |  |  |  |
| Avarage Speed of Answer (Seconds)    | 0.34  |  |  |  |





# Opt-outs & Opt-ups, 2024











# Monthly Interaction Type





# Website Analytics: Page Views & Engagement

|    | Page title and screen class 🔻 🛨                                                 | ↓ Views       | Active        | per<br>active<br>user | Average engagement time per active user |
|----|---------------------------------------------------------------------------------|---------------|---------------|-----------------------|-----------------------------------------|
|    | Total                                                                           | 89,209        | 22,339        | 3.99                  | 1m 23s                                  |
|    | .0.0.                                                                           | 100% of total | 100% of total | Avg 0%                | Avg 0%