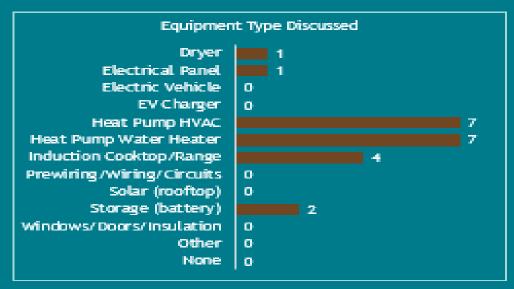

/ Net Energy<br>Metering (NEM) - Valley Clean<br>Energy         | 1,188         | 889           | 1.34                  | 1m 35s                                  |
| 10 | Staff - Valley Clean Energy                                                     | 1,156         | 836           | 1.38                  | 48s                                     |

## Average Time Spent on Websites

Across Industries: 53 seconds (VCE: 1 minute 23 seconds)

E-Commerce Pages: 31 seconds-1 minute 43 seconds

Blogs/Press Releases: 2 minutes

# 2024 Year in Review: Programs





# **Program Highlights**













Ag and Solar photos: YvonneHunterPhotography.com

# Program Spotlight: Electric Advisor

#### Cases



#### Website User Analytics



# Program Spotlight: Electric Advisor

#### Interactions