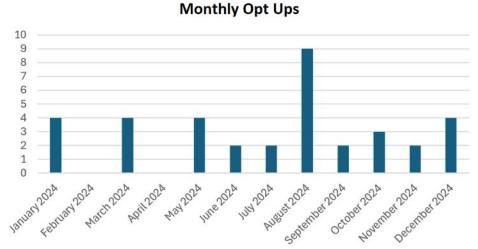

200 + media contacts



Customer inquiries: rapid, tailored responses with emphasis on authenticity and engagement

2024 Year in Review:
Customer
Care





# Customer Service Representative (CSR) Interactions

#### **Total Contacts**

01/01/2024-12/31/2024



| CSR Calls        | 32% |
|------------------|-----|
| Call Backs       | 2%  |
| IVR-Self service | 58% |
| Web transactions | 6%  |
| Emails           | 1%  |
| Chats            | 1%  |



# Customer Service Representative (CSR) Interactions

#### **YEARLY RECAP**

| Metrics (January 2024-December 2024) |       |  |  |  |
|--------------------------------------|-------|--|--|--|
| Abandon Rate %                       | 1.37% |  |  |  |
| Avarage Speed of Answer (Seconds)    | 0.34  |  |  |  |





# Opt-outs & Opt-ups, 2024











# Monthly Interaction Type





# Website Analytics: Page Views & Engagement

|    | Page title and screen class 🔻 🛨                                                 | ↓ Views       | Active        | per<br>active<br>user | Average engagement time per active user |
|----|---------------------------------------------------------------------------------|---------------|---------------|-----------------------|-----------------------------------------|
|    | Total                                                                           | 89,209        | 22,339        | 3.99                  | 1m 23s                                  |
|    | .0.0.                                                                           | 100% of total | 100% of total | Avg 0%                | Avg 0%