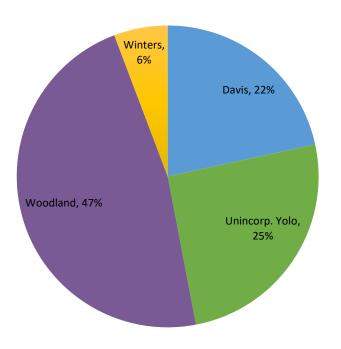

### **Quarterly Opt-Ups**

Status Date: 04/02/2025

# **Item 9 – Customer Participation Update**

These pie charts are based on total opt-ups and opt-outs since launch. The percentages in the charts are the percentages of those opt-ups and opt-outs by TOT (town or territory).