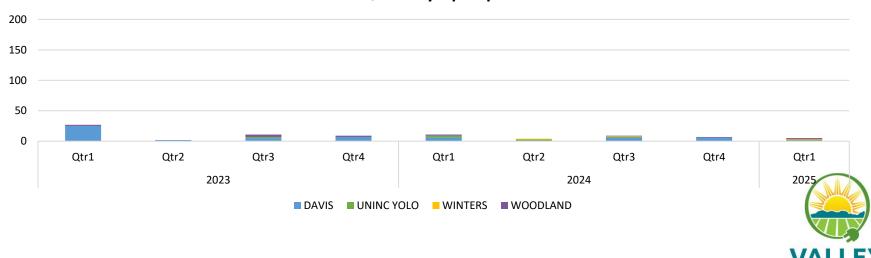

| 2,164 | 16,481 | 53,116  |
| Participation Rate | 95%    | 85%      | 85%     | 87%     | 90%    | 90%         | 90%        | 100%       | 89%   | 88%    | 90%     |

## % of Load Opted Out

|                     | Davis | Woodland | Winters | Yolo Co | Total | Residential | Commercial | Industrial | Ag  | Total |
|---------------------|-------|----------|---------|---------|-------|-------------|------------|------------|-----|-------|
| % of Load Opted Out | 7%    | 11%      | 13%     | 11%     | 10%   | 10%         | 10%        | 0%         | 11% | 10%   |
| % of Load Opted Up  | 3%    | 1%       | 1%      | 1%      | 1%    | 1%          | 3%         | 0%         | 0%  | 1%    |



Status Date: 04/02/2025

# **Item 9 – Customer Participation Update**





### **Quarterly Opt-Ups**



Status Date: 04/02/2025

# **Item 9 – Customer Participation Update**







These pie charts are based on total opt-ups and opt-outs since launch. The percentages in the charts are the percentages of those opt-ups and opt-outs by TOT (town or territory).

VALLEY CLEAN ENERGY

Status Date: 04/02/2025