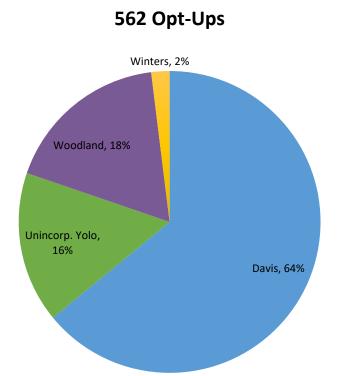

# **Item 9 – Customer Participation Update**

These pie charts are based on total opt-ups and opt-outs since launch. The percentages in the charts are the percentages of those opt-ups and opt-outs by TOT (town or territory).