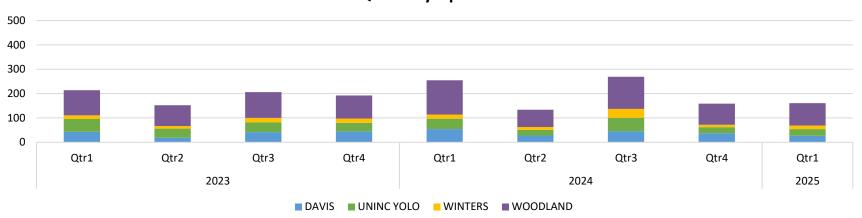

| 6,747      | 10         | 2,164 | 16,481 | 53,116  |
| Participation Rate | 95%    | 85%      | 85%     | 87%     | 90%    | 90%         | 90%        | 100%       | 89%   | 88%    | 90%     |

## % of Load Opted Out

|                     | Davis | Woodland | Winters | Yolo Co | Total | Residential | Commercial | Industrial | Ag  | Total |
|---------------------|-------|----------|---------|---------|-------|-------------|------------|------------|-----|-------|
| % of Load Opted Out | 7%    | 11%      | 13%     | 11%     | 10%   | 10%         | 10%        | 0%         | 11% | 10%   |
| % of Load Opted Up  | 3%    | 1%       | 1%      | 1%      | 1%    | 1%          | 3%         | 0%         | 0%  | 1%    |



Status Date: 04/02/2025

# **Item 9 – Customer Participation Update**





### **Quarterly Opt-Ups**



Status Date: 04/02/2025

# **Item 9 – Customer Participation Update**







These pie charts are based on total opt-ups and opt-outs since launch. The percentages in the charts are the percentages of those opt-ups and opt-outs by TOT (town or territory).

VALLEY CLEAN ENERGY

Status Date: 04/02/2025