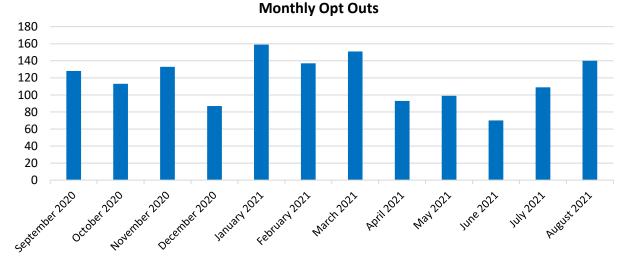

\* The numbers in the pie chart represent opt ups for customers who are currently enrolled. The numbers in the bar graph represent opt up actions taken regardless of current enrollment status.

18

Status Date: 9/1/21