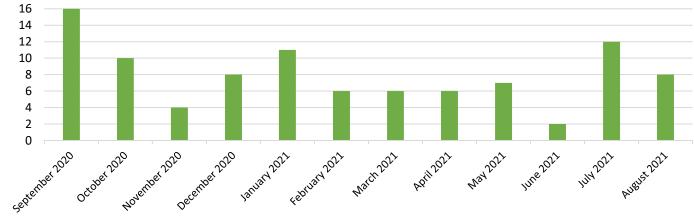

Monthly Opt Ups\* 20 15 10 5 0 octio May22 Dec20 40022 Jun 21 14122 sep 20 Nov 20 Jan 21 Marzi AP(2) AUB21 Woodland Unincorp. Yolo Winters Davis

\* These numbers represent all opt up actions ever taken regardless of current customer enrollment status.

\* These numbers represent all opt up actions ever taken regardless of current customer enrollment status.