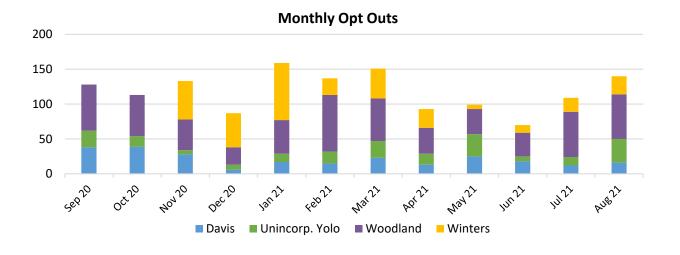

94   | 2,706   | 12,291  | 65,270 | 56,305      | 6,683      | 7          | 2,171 | 11,327 | 53,943  |
| Participation Rate | 95%    | 87%      | 91%     | 88%     | 91%    | 91%         | 91%        | 100%       | 89%   | 91%    | 91%     |

There are currently 113 Winters customers not included in this table. NEM will enroll throughout 2021.

### % of Load Opted Out

| Residential | Commercial | Industrial | Ag  | Total |  |
|-------------|------------|------------|-----|-------|--|
| 10%         | 9%         | 0%         | 11% | 9%    |  |





Status Date: 9/1/21





\* The numbers in the pie chart represent opt ups for customers who are currently enrolled. The numbers in the bar graph represent opt up actions taken regardless of current enrollment status.

18



Status Date: 9/1/21



Monthly Opt Ups\* 20 15 10 5 0 octio May22 Dec20 40022 Jun 21 14122 sep 20 Nov 20 Jan 21 Marzi AP(2) AUB21 Woodland Unincorp. Yolo Winters Davis



\* These numbers represent all opt up actions ever taken regardless of current customer enrollment status.





\* These numbers represent all opt up actions ever taken regardless of current customer enrollment status.