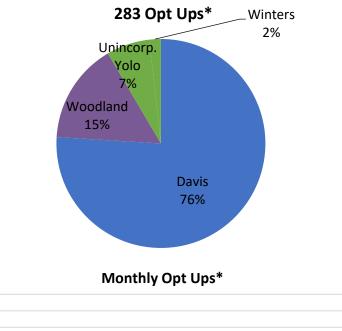

\* The numbers in the pie chart represent opt ups for customers who are currently enrolled. The numbers in the bar graph represent opt up actions taken regardless of current enrollment status.

18

Status Date: 9/1/21