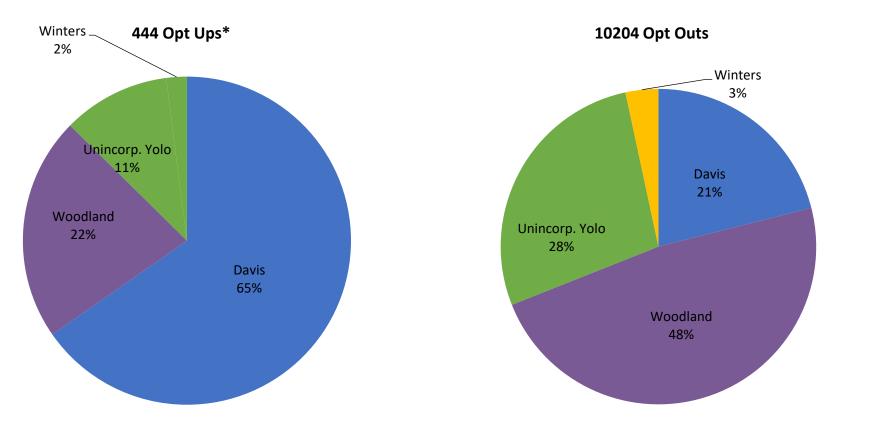

\* The numbers in the pie chart represent opt ups for customers who are currently enrolled. The numbers in the bar graph represent opt up actions taken regardless of current enrollment status.

18

Status Date: 9/1/21