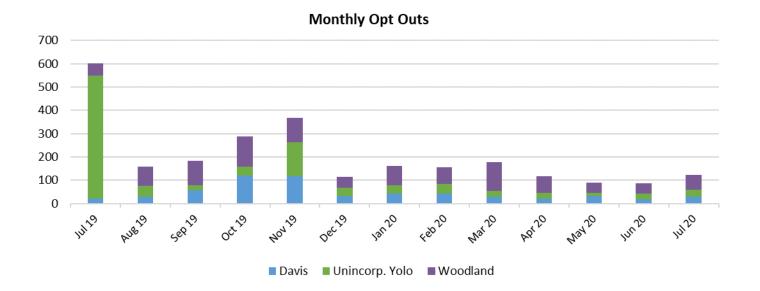

• There are currently 2,544 NEM customers not included in this table. They will enroll throughout the remainder of 2020.

Status Date: 8/5/20

Status Date: 8/5/20

Monthly Opt Ups 35 30 25 20 15 10 5 0 sep 19 Mar20 AUB19 NOV 19 Declas Nay 20 14129 octhy Jan 20 4eb20 API20 14/20 14120 Unincorp. Yolo Woodland Davis