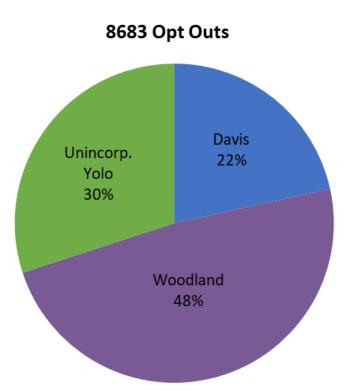

• There are currently 2,544 NEM customers not included in this table. They will enroll throughout the remainder of 2020.

Status Date: 8/5/20

Status Date: 8/5/20

Monthly Opt Ups 35 30 25 20 15 10 5 0 sep 19 Mar20 AUB19 NOV 19 Declas Nay 20 14129 octhy Jan 20 4eb20 API20 14/20 14120 Unincorp. Yolo Woodland Davis