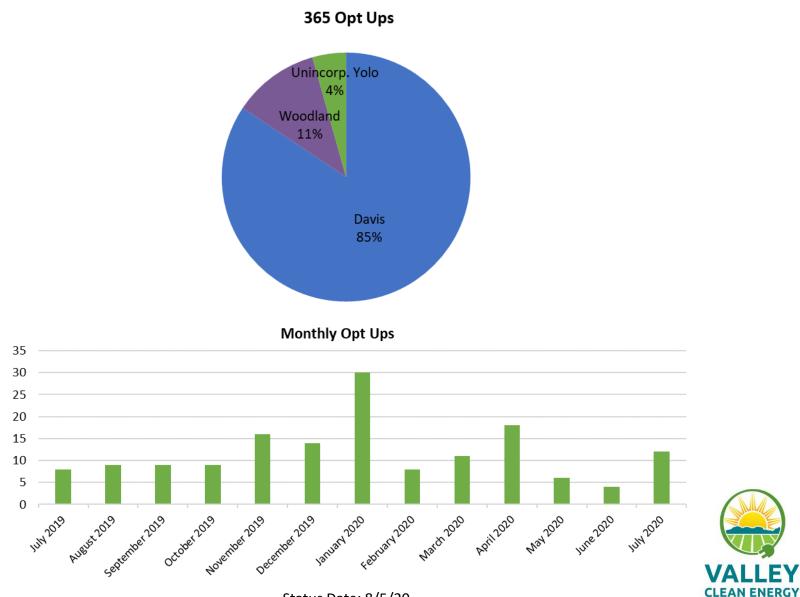

• There are currently 2,544 NEM customers not included in this table. They will enroll throughout the remainder of 2020.

Status Date: 8/5/20

Status Date: 8/5/20

Monthly Opt Ups 35 30 25 20 15 10 5 0 sep 19 Mar20 AUB19 NOV 19 Declas Nay 20 14129 octhy Jan 20 4eb20 API20 14/20 14120 Unincorp. Yolo Woodland Davis