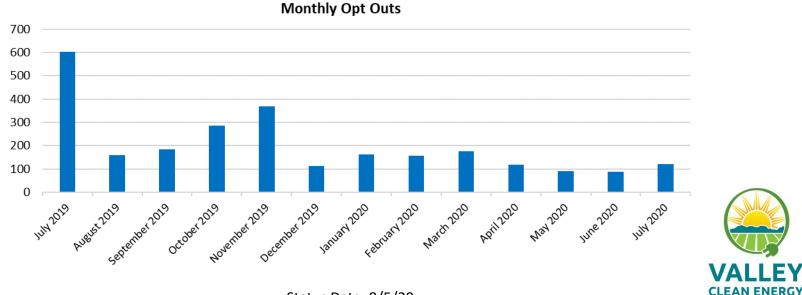

• There are currently 2,544 NEM customers not included in this table. They will enroll throughout the remainder of 2020.

Status Date: 8/5/20

Status Date: 8/5/20

Monthly Opt Ups 35 30 25 20 15 10 5 0 sep 19 Mar20 AUB19 NOV 19 Declas Nay 20 14129 octhy Jan 20 4eb20 API20 14/20 14120 Unincorp. Yolo Woodland Davis