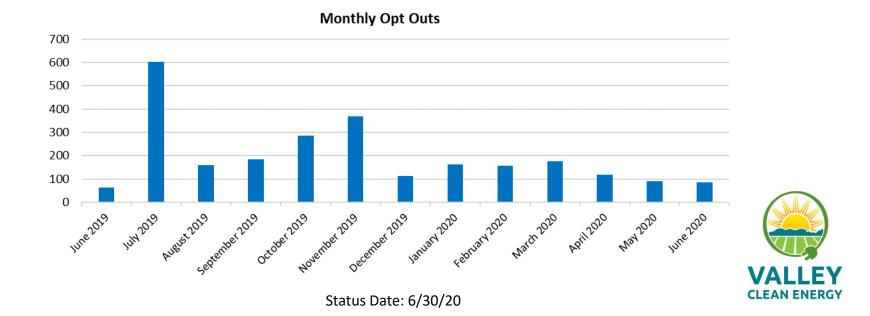

#### RECOMMENDATION

Receive and review the attached Customer Enrollment update as of June 30, 2020.