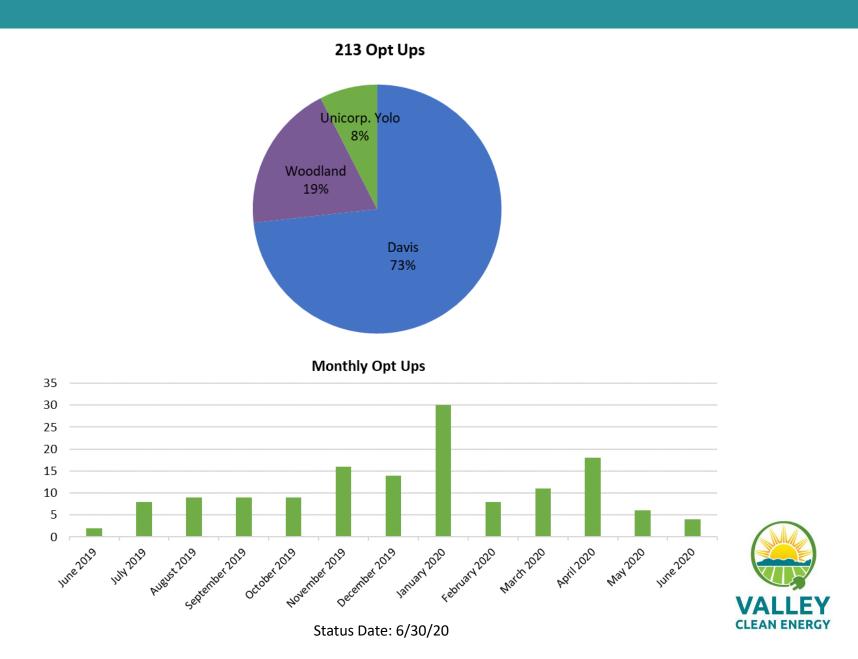

#### RECOMMENDATION

Receive and review the attached Customer Enrollment update as of June 30, 2020.