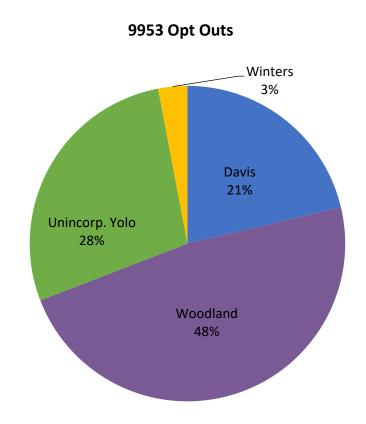

There are currently 299 Winters customers not included in this table. NEM will enroll throughout 2021.

% of Load Opted Out

| Residential | Commercial | Industrial | Ag  | Total |  |
|-------------|------------|------------|-----|-------|--|
| 10%         | 9%         | 0%         | 12% | 9%    |  |