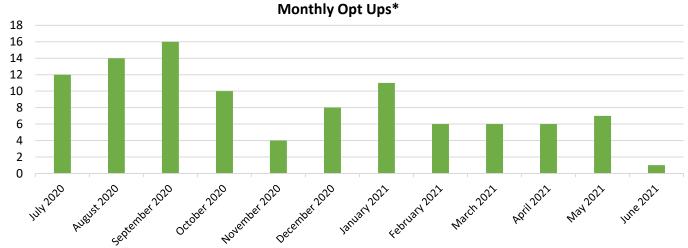

<sup>\*</sup> These numbers represent all opt up actions ever taken regardless of current customer enrollment status.

<sup>\*</sup> These numbers represent all opt up actions ever taken regardless of current customer enrollment status.