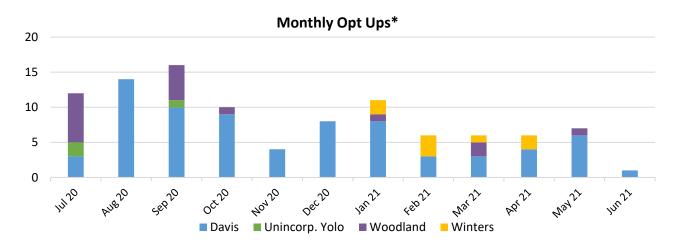

<sup>\*</sup> The numbers in the pie chart represent opt ups for customers who are currently enrolled. The numbers in the bar graph represent opt up actions taken regardless of current enrollment status.

<sup>\*</sup> These numbers represent all opt up actions ever taken regardless of current customer enrollment status.

<sup>\*</sup> These numbers represent all opt up actions ever taken regardless of current customer enrollment status.