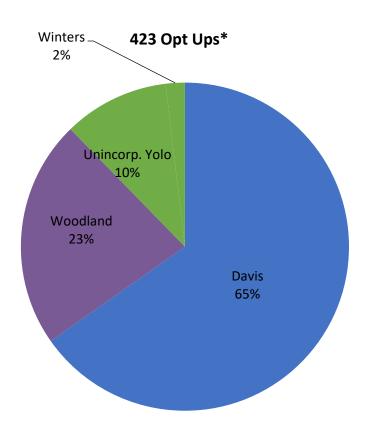

<sup>\*</sup> The numbers in the pie chart represent opt ups for customers who are currently enrolled. The numbers in the bar graph represent opt up actions taken regardless of current enrollment status.

<sup>\*</sup> These numbers represent all opt up actions ever taken regardless of current customer enrollment status.

<sup>\*</sup> These numbers represent all opt up actions ever taken regardless of current customer enrollment status.