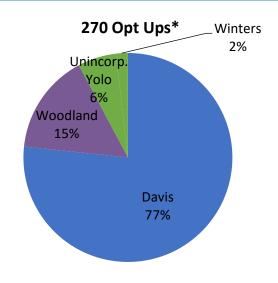

<sup>\*</sup> The numbers in the pie chart represent opt ups for customers who are currently enrolled. The numbers in the bar graph represent opt up actions taken regardless of current enrollment status.