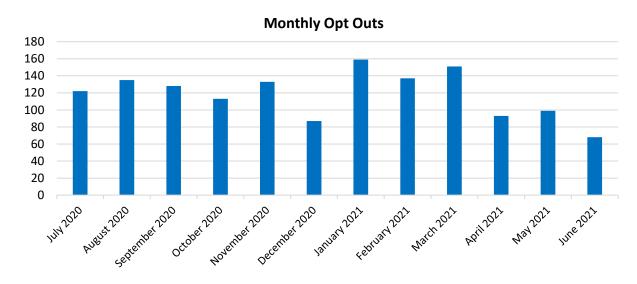

There are currently 299 Winters customers not included in this table. NEM will enroll throughout 2021.

% of Load Opted Out

| Residential | Commercial | Industrial | Ag  | Total |  |
|-------------|------------|------------|-----|-------|--|
| 10%         | 9%         | 0%         | 12% | 9%    |  |