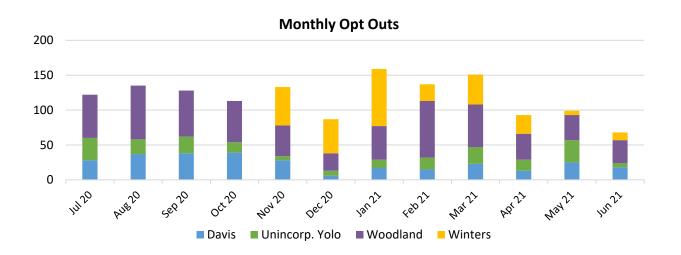

There are currently 299 Winters customers not included in this table. NEM will enroll throughout 2021.

% of Load Opted Out

| Residential | Commercial | Industrial | Ag  | Total |  |
|-------------|------------|------------|-----|-------|--|
| 10%         | 9%         | 0%         | 12% | 9%    |  |