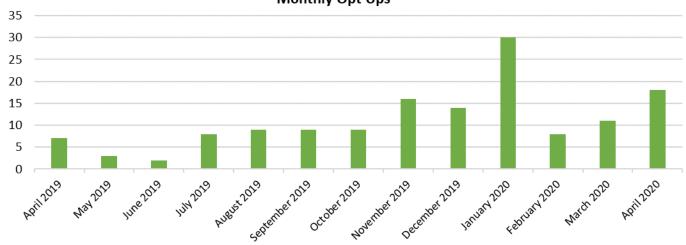

0.

# **Item 10 - Enrollment Update**

|                    | Davis  | Woodland | Yolo Co | Total  | Ag    | Commercial | Industrial | Residential |
|--------------------|--------|----------|---------|--------|-------|------------|------------|-------------|
| VCEA customers     | 26,240 | 19,306   | 10,117  | 55,663 | 1,807 | 5,781      | 5          | 48,070      |
| Eligible customers | 27,951 | 22,305   | 11,806  | 62,062 | 2,124 | 6,439      | 6          | 53,493      |
| Participation Rate | 94%    | 87%      | 86%     | 90%    | 85%   | 90%        | 83%        | 90%         |

 There are currently 3,558 NEM customers not included in this table. They will enroll throughout the remainder of 2020.





Status Date: 5/6/20

# **Item 10 - Enrollment Update**





### **Monthly Opt Ups**





Status Date: 5/6/20