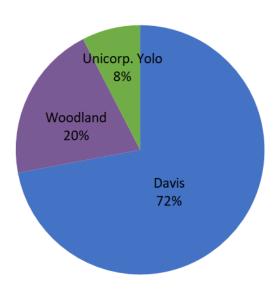

# **Item 10 - Enrollment Update**

|                    | Davis  | Woodland | Yolo Co | Total  | Ag    | Commercial | Industrial | Residential |
|--------------------|--------|----------|---------|--------|-------|------------|------------|-------------|
| VCEA customers     | 26,240 | 19,306   | 10,117  | 55,663 | 1,807 | 5,781      | 5          | 48,070      |
| Eligible customers | 27,951 | 22,305   | 11,806  | 62,062 | 2,124 | 6,439      | 6          | 53,493      |
| Participation Rate | 94%    | 87%      | 86%     | 90%    | 85%   | 90%        | 83%        | 90%         |