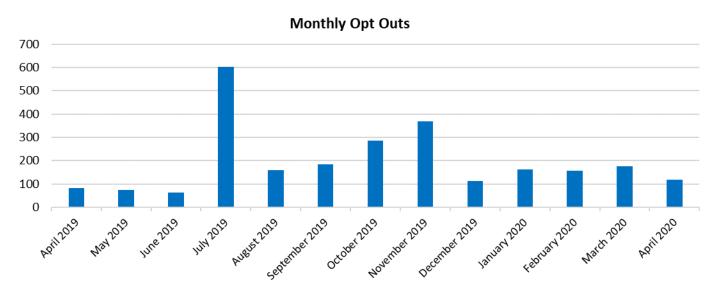

 There are currently 3,558 NEM customers not included in this table. They will enroll throughout the remainder of 2020.

Status Date: 5/6/20