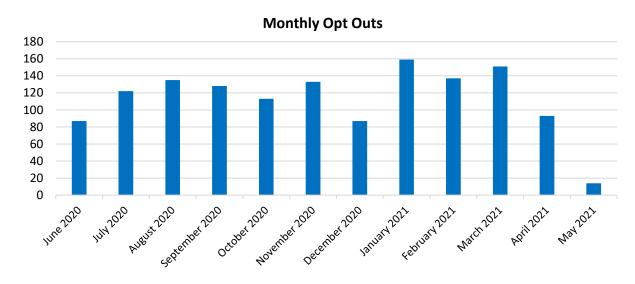

#### **RECOMMENDATION**

Receive and review the attached Customer Enrollment update as of May 5, 2021.

|                    | Davis  | Woodland | Winters | Yolo Co | Total  | Residential | Commercial | Industrial | Ag    | NEM    | Non-NEM |
|--------------------|--------|----------|---------|---------|--------|-------------|------------|------------|-------|--------|---------|
| VCEA customers     | 27,826 | 20,748   | 2,324   | 10,767  | 61,665 | 53,530      | 6,134      | 6          | 1,907 | 10,021 | 51,644  |
| Eligible customers | 29,131 | 23,724   | 2,529   | 12,258  | 67,642 | 58,688      | 6,683      | 6          | 2,161 | 10,911 | 56,731  |
| Participation Rate | 96%    | 87%      | 92%     | 88%     | 91%    | 91%         | 92%        | 100%       | 88%   | 92%    | 91%     |

There are currently 301 Winters customers not included in this table. NEM will enroll throughout 2021.

% of Load Opted Out

| Residential | Commercial | Industrial | Ag  | Total |
|-------------|------------|------------|-----|-------|
| 9%          | 9%         | 0%         | 12% | 9%    |