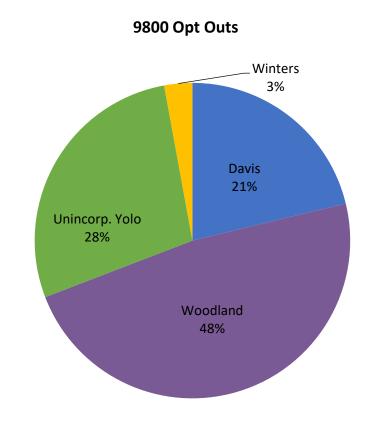

There are currently 301 Winters customers not included in this table. NEM will enroll throughout 2021.

% of Load Opted Out

| Residential | Commercial | Industrial | Ag  | Total |
|-------------|------------|------------|-----|-------|
| 9%          | 9%         | 0%         | 12% | 9%    |