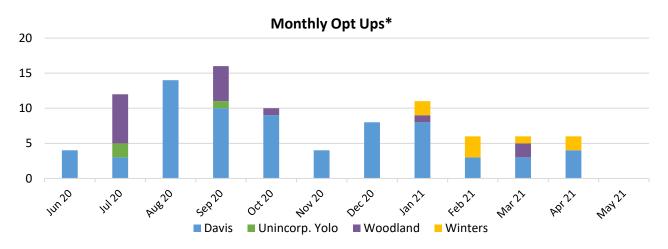

<sup>\*</sup> The numbers in the pie chart represent opt ups for customers who are currently enrolled. The numbers in the bar graph represent opt up actions taken regardless of current enrollment status.

<sup>\*</sup> These numbers represent all opt up actions ever taken regardless of current customer enrollment status.

<sup>\*</sup> These numbers represent all opt up actions ever taken regardless of current customer enrollment status.