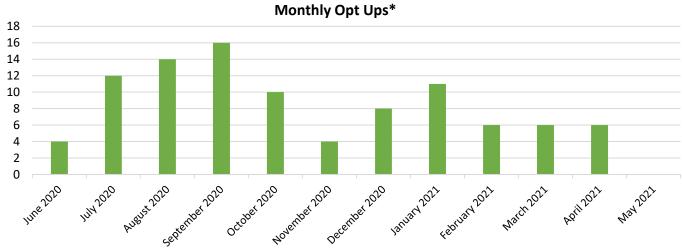

<sup>\*</sup> These numbers represent all opt up actions ever taken regardless of current customer enrollment status.

<sup>\*</sup> These numbers represent all opt up actions ever taken regardless of current customer enrollment status.