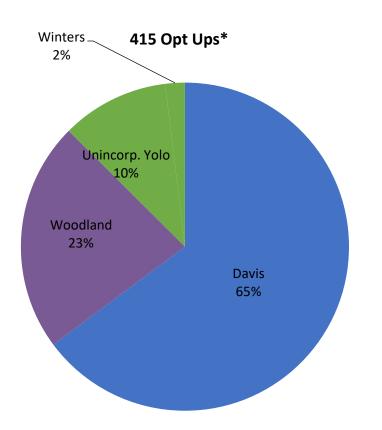

<sup>\*</sup> The numbers in the pie chart represent opt ups for customers who are currently enrolled. The numbers in the bar graph represent opt up actions taken regardless of current enrollment status.