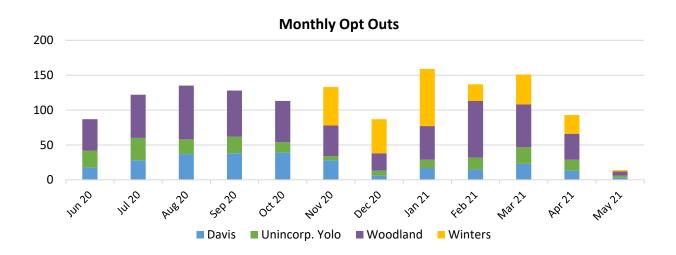

#### **RECOMMENDATION**

Receive and review the attached Customer Enrollment update as of May 5, 2021.

|                    | Davis  | Woodland | Winters | Yolo Co | Total  | Residential | Commercial | Industrial | Ag    | NEM    | Non-NEM |
|--------------------|--------|----------|---------|---------|--------|-------------|------------|------------|-------|--------|---------|
| VCEA customers     | 27,826 | 20,748   | 2,324   | 10,767  | 61,665 | 53,530      | 6,134      | 6          | 1,907 | 10,021 | 51,644  |
| Eligible customers | 29,131 | 23,724   | 2,529   | 12,258  | 67,642 | 58,688      | 6,683      | 6          | 2,161 | 10,911 | 56,731  |
| Participation Rate | 96%    | 87%      | 92%     | 88%     | 91%    | 91%         | 92%        | 100%       | 88%   | 92%    | 91%     |

There are currently 301 Winters customers not included in this table. NEM will enroll throughout 2021.

% of Load Opted Out

| Residential | Commercial | Industrial | Ag  | Total |
|-------------|------------|------------|-----|-------|
| 9%          | 9%         | 0%         | 12% | 9%    |