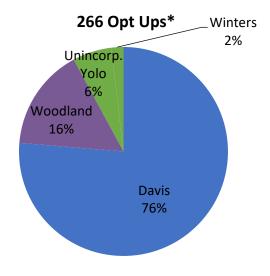

<sup>\*</sup> The numbers in the pie chart represent opt ups for customers who are currently enrolled. The numbers in the bar graph represent opt up actions taken regardless of current enrollment status.