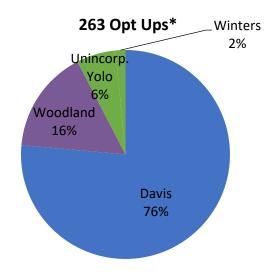

<sup>\*</sup> The numbers in the pie chart represent opt ups for customers who are currently enrolled. The numbers in the bar graph represent opt up actions taken regardless of current enrollment status.