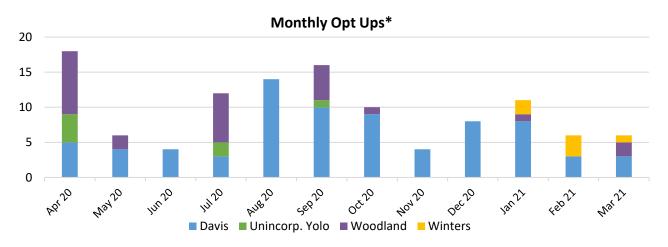

<sup>\*</sup> The numbers in the pie chart represent opt ups for customers who are currently enrolled. The numbers in the bar graph represent opt up actions taken regardless of current enrollment status.

<sup>\*</sup> These numbers represent all opt up actions ever taken regardless of current customer enrollment status.

<sup>\*</sup> These numbers represent all opt up actions ever taken regardless of current customer enrollment status.