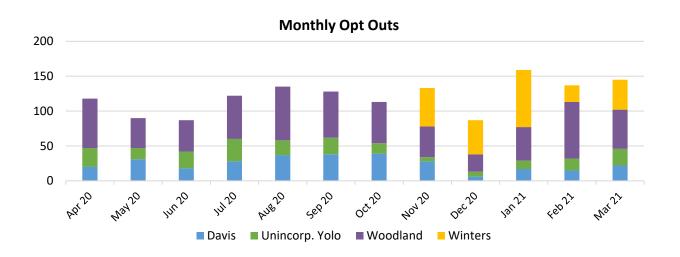

#### **RECOMMENDATION**

Receive and review the attached Customer Enrollment update as of March 31, 2021.

|                    | Davis  | Woodland | Winters | Yolo Co | Total  | Residential | Commercial | Industrial | Ag    | NEM    | Non-NEM |
|--------------------|--------|----------|---------|---------|--------|-------------|------------|------------|-------|--------|---------|
| VCEA customers     | 27,831 | 20,776   | 2,247   | 10,747  | 61,601 | 53,496      | 6,132      | 6          | 1,879 | 9,912  | 51,689  |
| Eligible customers | 29,126 | 23,727   | 2,422   | 12,233  | 67,508 | 58,589      | 6,676      | 6          | 2,133 | 10,759 | 56,749  |
| Participation Rate | 96%    | 88%      | 93%     | 88%     | 91%    | 91%         | 92%        | 100%       | 88%   | 92%    | 91%     |

There are currently 376 Winters customers not included in this table. NEM will enroll throughout 2021.

% of Load Opted Out

| Residential Commercial |    | Industrial | Ag  | Total |  |
|------------------------|----|------------|-----|-------|--|
| 9%                     | 8% | 0%         | 12% | 9%    |  |