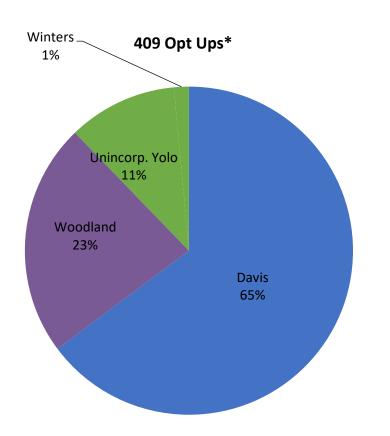

<sup>\*</sup> The numbers in the pie chart represent opt ups for customers who are currently enrolled. The numbers in the bar graph represent opt up actions taken regardless of current enrollment status.

<sup>\*</sup> These numbers represent all opt up actions ever taken regardless of current customer enrollment status.

<sup>\*</sup> These numbers represent all opt up actions ever taken regardless of current customer enrollment status.