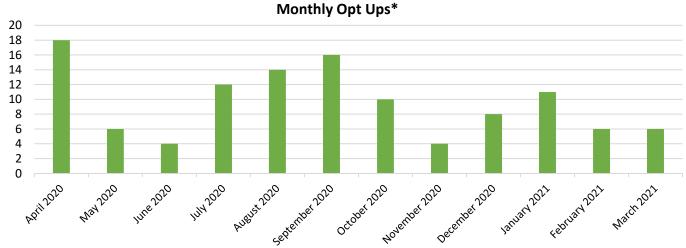

<sup>\*</sup> These numbers represent all opt up actions ever taken regardless of current customer enrollment status.

<sup>\*</sup> These numbers represent all opt up actions ever taken regardless of current customer enrollment status.