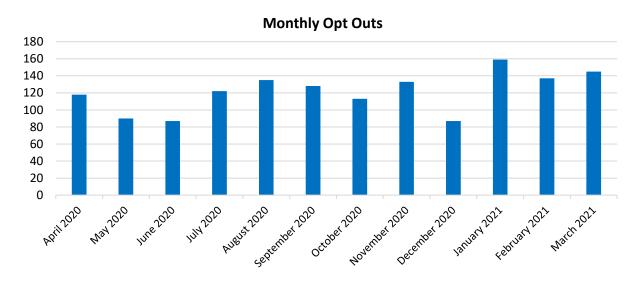

#### **RECOMMENDATION**

Receive and review the attached Customer Enrollment update as of March 31, 2021.

|                    | Davis  | Woodland | Winters | Yolo Co | Total  | Residential | Commercial | Industrial | Ag    | NEM    | Non-NEM |
|--------------------|--------|----------|---------|---------|--------|-------------|------------|------------|-------|--------|---------|
| VCEA customers     | 27,831 | 20,776   | 2,247   | 10,747  | 61,601 | 53,496      | 6,132      | 6          | 1,879 | 9,912  | 51,689  |
| Eligible customers | 29,126 | 23,727   | 2,422   | 12,233  | 67,508 | 58,589      | 6,676      | 6          | 2,133 | 10,759 | 56,749  |
| Participation Rate | 96%    | 88%      | 93%     | 88%     | 91%    | 91%         | 92%        | 100%       | 88%   | 92%    | 91%     |

There are currently 376 Winters customers not included in this table. NEM will enroll throughout 2021.

% of Load Opted Out

| Residential Commercial |    | Industrial | Ag  | Total |  |
|------------------------|----|------------|-----|-------|--|
| 9%                     | 8% | 0%         | 12% | 9%    |  |