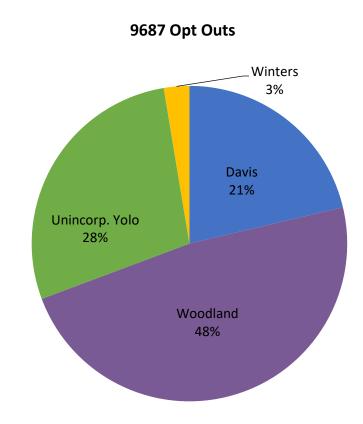

There are currently 376 Winters customers not included in this table. NEM will enroll throughout 2021.

% of Load Opted Out

| Residential Commercial |    | Industrial | Ag  | Total |  |
|------------------------|----|------------|-----|-------|--|
| 9%                     | 8% | 0%         | 12% | 9%    |  |