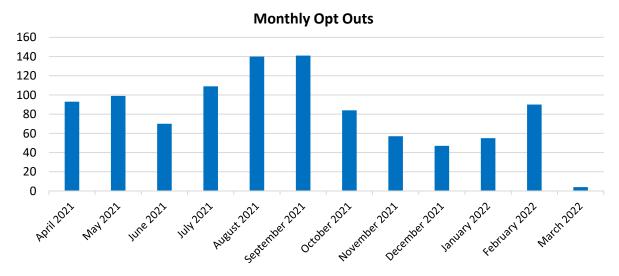

All Winters customers are now enrolled and are included in this table.

% of Load Opted Out

| Residential Commerc |     | Industrial | Ag  | Total |  |
|---------------------|-----|------------|-----|-------|--|
| 10%                 | 10% | 0%         | 13% | 10%   |  |