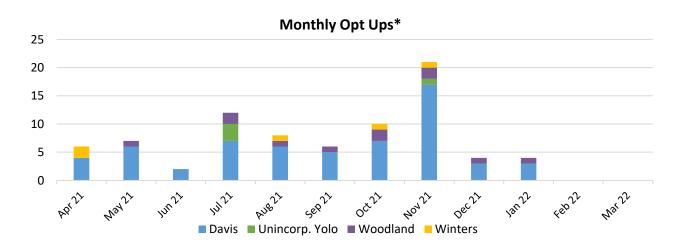

<sup>\*</sup> The numbers in the pie chart represent opt ups for customers who are currently enrolled. The numbers in the bar graph represent opt up actions taken regardless of current enrollment status.

Status Date: 03/02/22

Status Date: 03/02/22

<sup>\*</sup> These numbers represent all opt up actions ever taken regardless of current customer enrollment status.

Status Date: 03/02/22

<sup>\*</sup> These numbers represent all opt up actions ever taken regardless of current customer enrollment status.