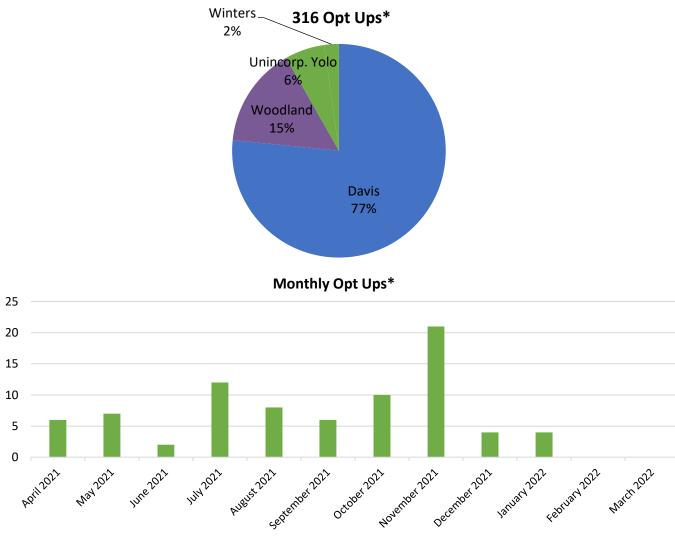

<sup>\*</sup> The numbers in the pie chart represent opt ups for customers who are currently enrolled. The numbers in the bar graph represent opt up actions taken regardless of current enrollment status.

Status Date: 03/02/22

Status Date: 03/02/22

<sup>\*</sup> These numbers represent all opt up actions ever taken regardless of current customer enrollment status.

Status Date: 03/02/22

<sup>\*</sup> These numbers represent all opt up actions ever taken regardless of current customer enrollment status.