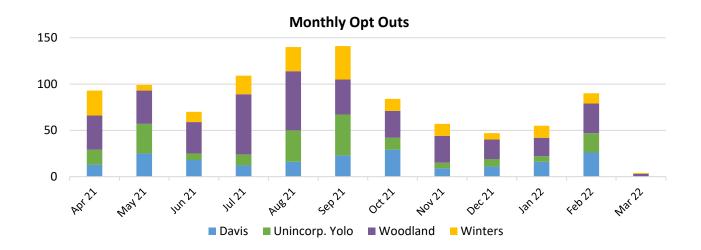

All Winters customers are now enrolled and are included in this table.

% of Load Opted Out

| Residential Commerc |     | Industrial | Ag  | Total |  |
|---------------------|-----|------------|-----|-------|--|
| 10%                 | 10% | 0%         | 13% | 10%   |  |