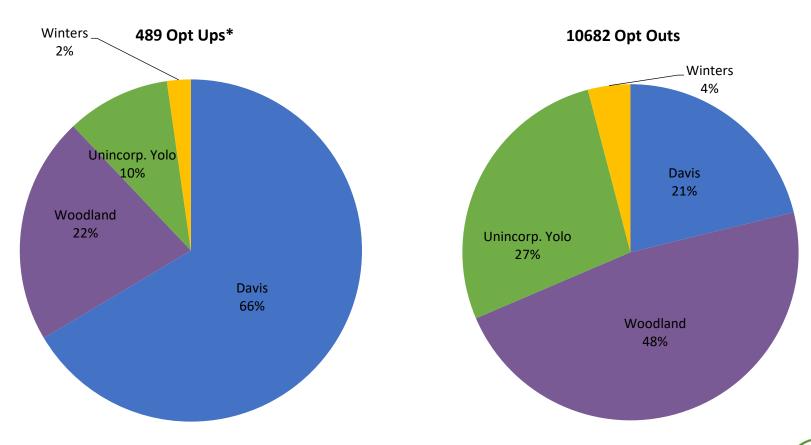

<sup>\*</sup> The numbers in the pie chart represent opt ups for customers who are currently enrolled. The numbers in the bar graph represent opt up actions taken regardless of current enrollment status.