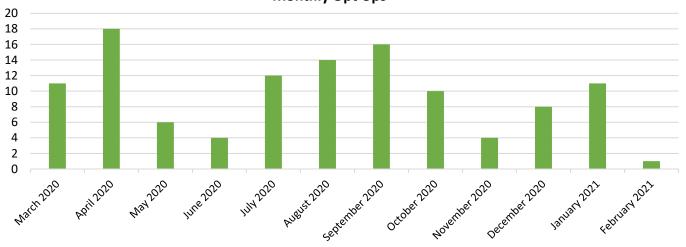

<sup>\*</sup> These numbers represent opt ups for customers who are currently enrolled.

<sup>\*</sup> These numbers represent all opt up or opt out actions ever taken regardless of current customer enrollment status.