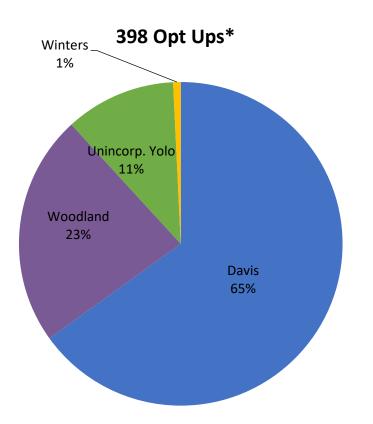

<sup>\*</sup> These numbers represent opt ups for customers who are currently enrolled.

<sup>\*</sup> These numbers represent all opt up or opt out actions ever taken regardless of current customer enrollment status.

<sup>\*</sup> These numbers represent all opt up or opt out actions ever taken regardless of current customer enrollment status.