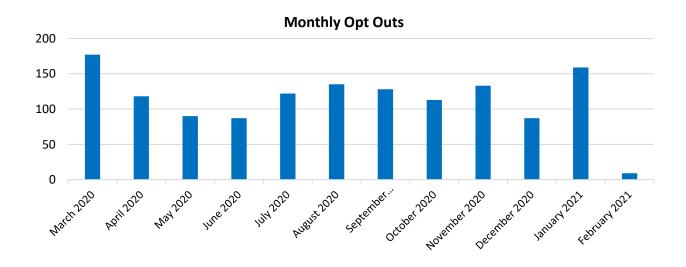

<sup>\*</sup> These numbers represent all opt up or opt out actions ever taken regardless of current customer enrollment status.