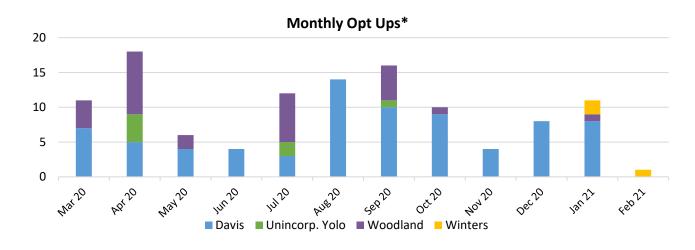

<sup>\*</sup> These numbers represent opt ups for customers who are currently enrolled.

<sup>\*</sup> These numbers represent all opt up or opt out actions ever taken regardless of current customer enrollment status.