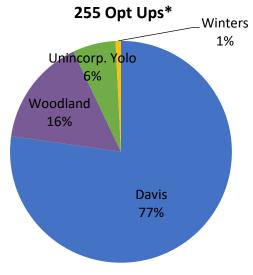

<sup>\*</sup> These numbers represent opt ups for customers who are currently enrolled.

<sup>\*</sup> These numbers represent all opt up or opt out actions ever taken regardless of current customer enrollment status.