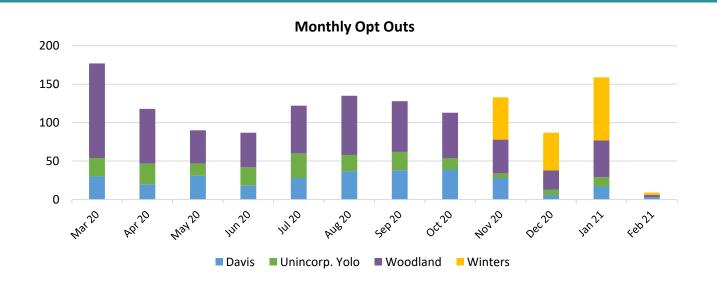

<sup>\*</sup> These numbers represent all opt up or opt out actions ever taken regardless of current customer enrollment status.