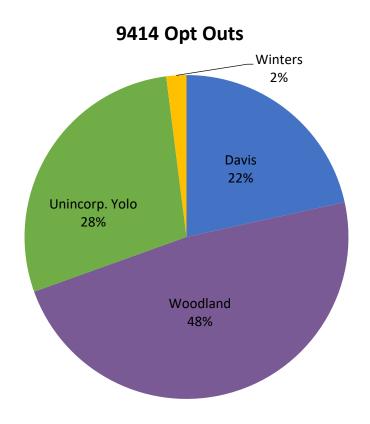

<sup>\*</sup> These numbers represent all opt up or opt out actions ever taken regardless of current customer enrollment status.