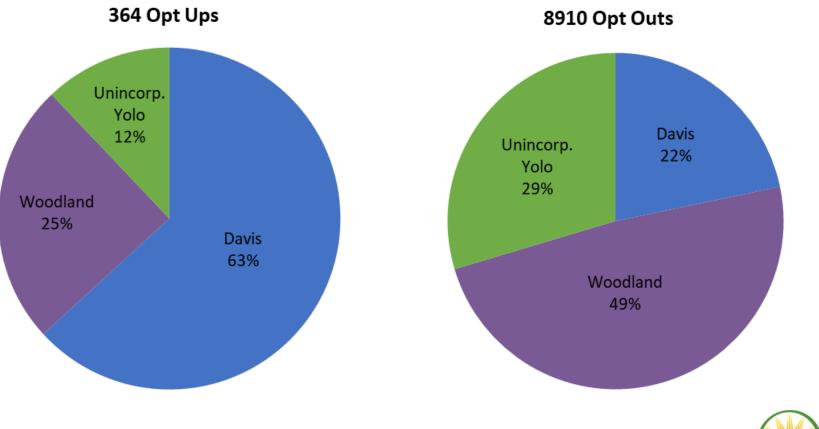

### **Monthly Opt Outs**

Status Date: 9/30/20

Status Date: 9/30/20

Monthly Opt Ups 35 30 25 20 15 10 5 0 NOVIO sep 29 002,79 Declas Jan 20 4eb20 Mar 20 A9120 May 20 14020 sep 20 14120 AUB20 Davis Unincorp. Yolo Woodland