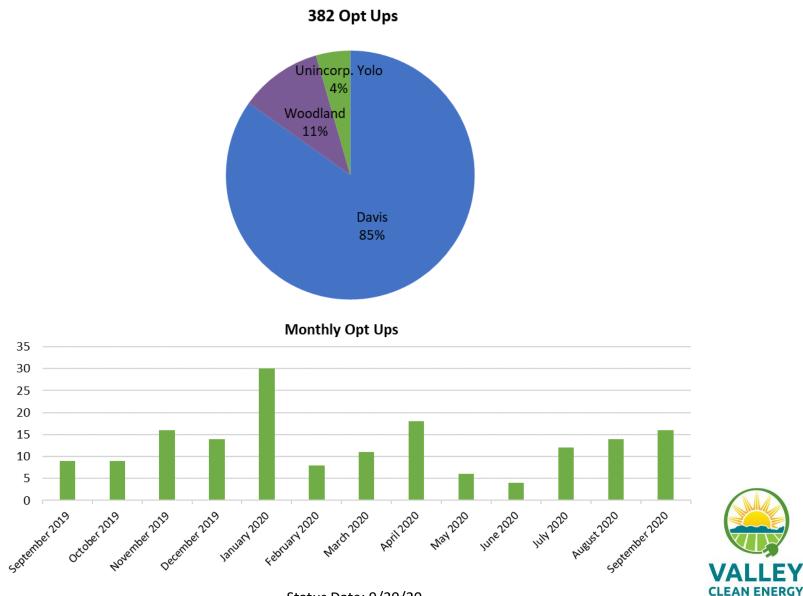

### **Monthly Opt Outs**

Status Date: 9/30/20

Status Date: 9/30/20

Monthly Opt Ups 35 30 25 20 15 10 5 0 NOVIO sep 29 002,79 Declas Jan 20 4eb20 Mar 20 A9120 May 20 14020 sep 20 14120 AUB20 Davis Unincorp. Yolo Woodland