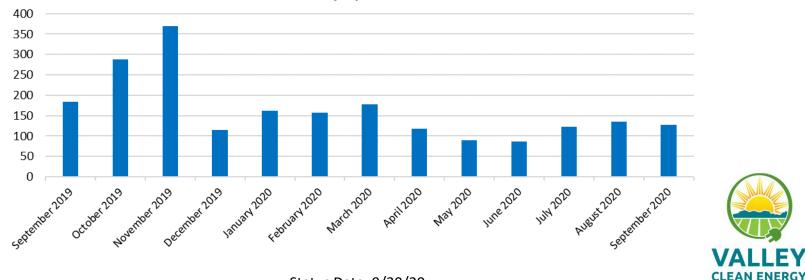

### **Monthly Opt Outs**

Status Date: 9/30/20

Status Date: 9/30/20

Monthly Opt Ups 35 30 25 20 15 10 5 0 NOVIO sep 29 002,79 Declas Jan 20 4eb20 Mar 20 A9120 May 20 14020 sep 20 14120 AUB20 Davis Unincorp. Yolo Woodland