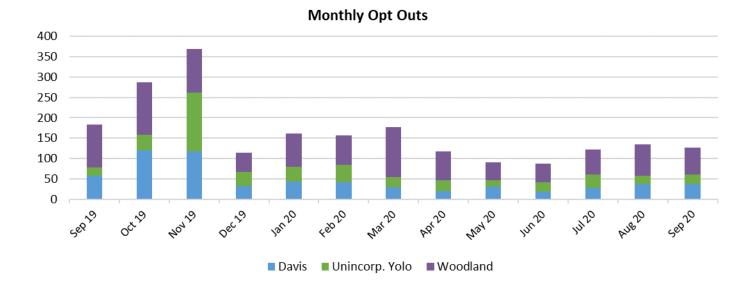

### **Monthly Opt Outs**

Status Date: 9/30/20

Status Date: 9/30/20

Monthly Opt Ups 35 30 25 20 15 10 5 0 NOVIO sep 29 002,79 Declas Jan 20 4eb20 Mar 20 A9120 May 20 14020 sep 20 14120 AUB20 Davis Unincorp. Yolo Woodland