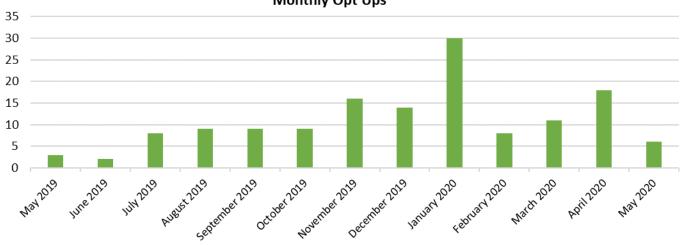

.

## **Item 10 - Enrollment Update**

|                    | Davis  | Woodland | Yolo Co | Total  | Ag    | Commercial | Industrial | Residential |
|--------------------|--------|----------|---------|--------|-------|------------|------------|-------------|
| VCEA customers     | 26,443 | 19,558   | 10,213  | 56,214 | 1,825 | 5,783      | 5          | 48,601      |
| Eligible customers | 28,186 | 22,565   | 11,915  | 62,666 | 2,146 | 6,452      | 6          | 54,062      |
| Participation Rate | 94%    | 87%      | 86%     | 90%    | 85%   | 90%        | 83%        | 90%         |

 There are currently 3,062 NEM customers not included in this table. They will enroll throughout the remainder of 2020.





Status Date: 6/2/20

# **Item 10 - Enrollment Update**





### **Monthly Opt Ups**





Status Date: 6/2/20