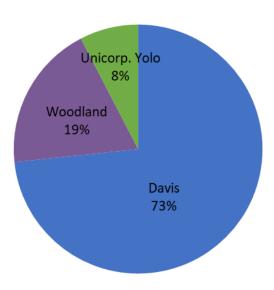

## **Item 10 - Enrollment Update**

|                    | Davis  | Woodland | Yolo Co | Total  | Ag    | Commercial | Industrial | Residential |
|--------------------|--------|----------|---------|--------|-------|------------|------------|-------------|
| VCEA customers     | 26,443 | 19,558   | 10,213  | 56,214 | 1,825 | 5,783      | 5          | 48,601      |
| Eligible customers | 28,186 | 22,565   | 11,915  | 62,666 | 2,146 | 6,452      | 6          | 54,062      |
| Participation Rate | 94%    | 87%      | 86%     | 90%    | 85%   | 90%        | 83%        | 90%         |