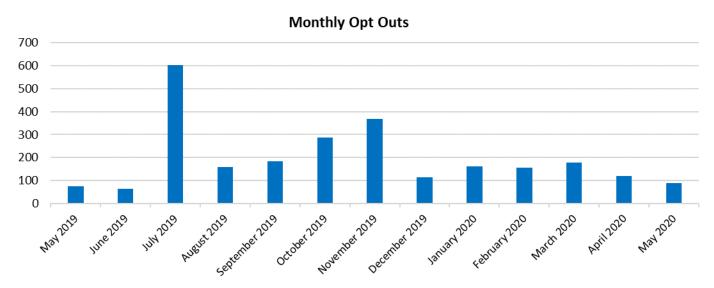

 There are currently 3,062 NEM customers not included in this table. They will enroll throughout the remainder of 2020.

Status Date: 6/2/20