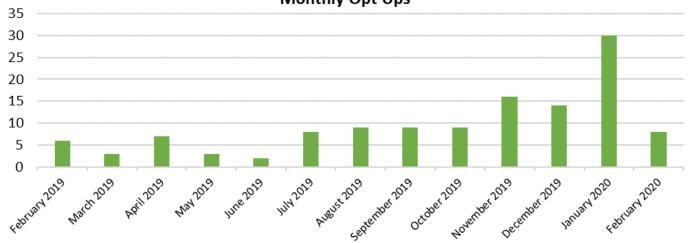

.

# **Item 10 - Enrollment Update**

|                    | Davis  | Woodland | Yolo Co | Total  | Ag    | Commercial | Industrial | Residential |
|--------------------|--------|----------|---------|--------|-------|------------|------------|-------------|
| VCEA customers     | 25,865 | 19,007   | 9,350   | 54,222 | 1,753 | 5,768      | 5          | 46,696      |
| Eligible customers | 27,415 | 21,821   | 11,549  | 60,785 | 2,044 | 6,413      | 6          | 52,322      |
| Participation Rate | 94%    | 87%      | 81%     | 89%    | 86%   | 90%        | 83%        | 89%         |

• There are currently 5,309 NEM customers not included in this table. They will enroll throughout the remainder of 2020.





Status Date: 3/4/20

# **Item 10 - Enrollment Update**





### **Monthly Opt Ups**





Status Date: 3/4/20