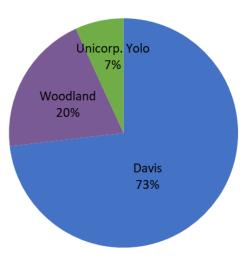

# **Item 10 - Enrollment Update**

|                    | Davis  | Woodland | Yolo Co | Total  | Ag    | Commercial | Industrial | Residential |
|--------------------|--------|----------|---------|--------|-------|------------|------------|-------------|
| VCEA customers     | 25,865 | 19,007   | 9,350   | 54,222 | 1,753 | 5,768      | 5          | 46,696      |
| Eligible customers | 27,415 | 21,821   | 11,549  | 60,785 | 2,044 | 6,413      | 6          | 52,322      |
| Participation Rate | 94%    | 87%      | 81%     | 89%    | 86%   | 90%        | 83%        | 89%         |