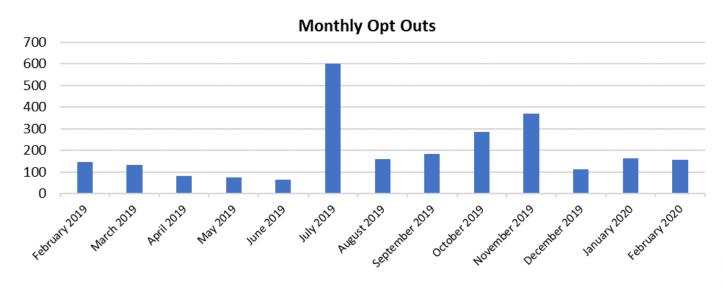

• There are currently 5,309 NEM customers not included in this table. They will enroll throughout the remainder of 2020.

Status Date: 3/4/20