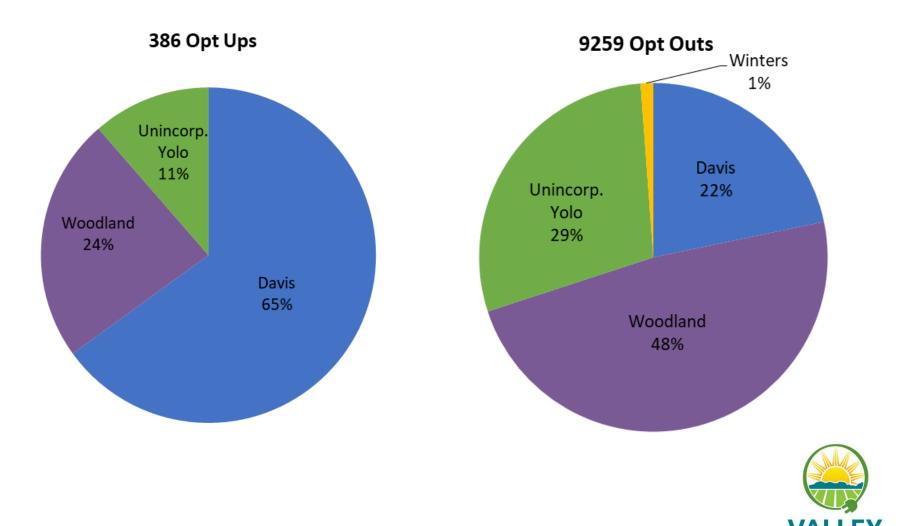

#### RECOMMENDATION

Receive and review the attached Customer Enrollment update as of January 5, 2021.

|                    | Davis  | Woodland | Winters | Yolo Co | Total  | Residential | Commercial | Industrial | Ag    | NEM    | Non-NEM |
|--------------------|--------|----------|---------|---------|--------|-------------|------------|------------|-------|--------|---------|
| VCEA customers     | 27,359 | 20,532   | 1       | 10,718  | 58,610 | 50,897      | 5,847      | 6          | 1,860 | 9,470  | 49,140  |
| Eligible customers | 28,652 | 23,408   | 1       | 12,216  | 64,277 | 55,666      | 6,386      | 6          | 2,115 | 10,222 | 54,055  |
| Participation Rate | 95%    | 88%      | 100%    | 88%     | 91%    | 91%         | 92%        | 100%       | 88%   | 93%    | 91%     |

### Monthly Opt Outs

Status Date: 1/5/21

Status Date: 1/5/21

Monthly Opt Ups

20

**CLEAN ENERGY** 

**CLEAN ENERGY**