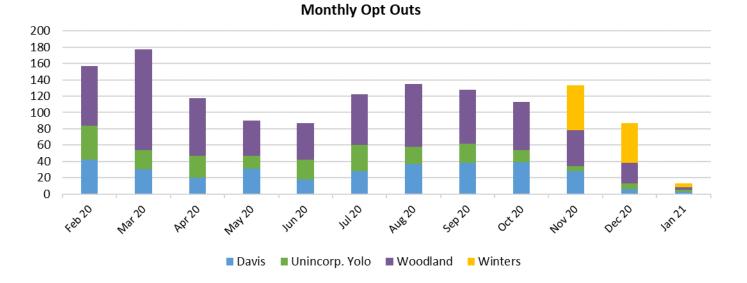

### Monthly Opt Outs

Status Date: 1/5/21

Status Date: 1/5/21

Monthly Opt Ups

20

**CLEAN ENERGY** 

**CLEAN ENERGY**