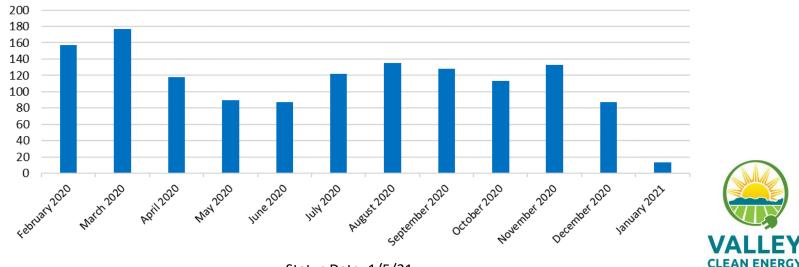

### Monthly Opt Outs

Status Date: 1/5/21

Status Date: 1/5/21

Monthly Opt Ups

20

**CLEAN ENERGY** 

**CLEAN ENERGY**