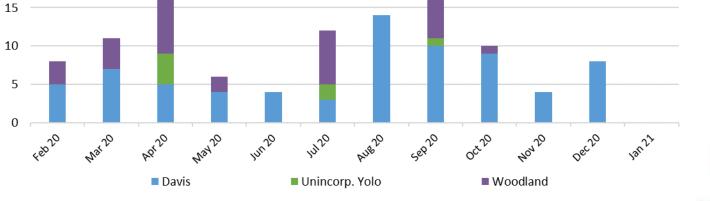

### Monthly Opt Outs

Status Date: 1/5/21

Status Date: 1/5/21

Monthly Opt Ups

20

**CLEAN ENERGY** 

**CLEAN ENERGY**