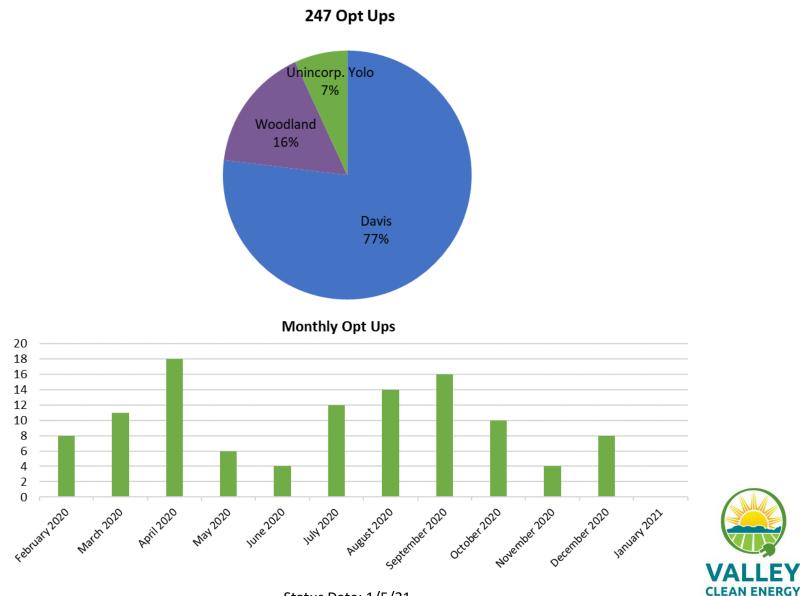

### Monthly Opt Outs

Status Date: 1/5/21

Status Date: 1/5/21

Monthly Opt Ups

20

**CLEAN ENERGY** 

**CLEAN ENERGY**