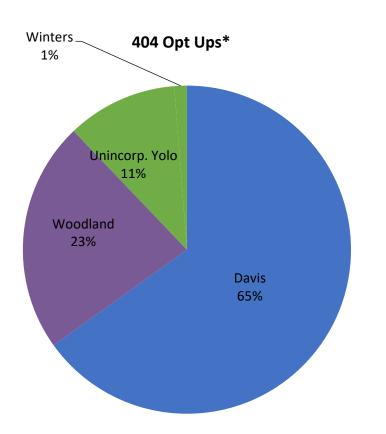

<sup>\*</sup> These numbers represent opt ups for customers who are currently enrolled.

<sup>\*</sup> These numbers represent all opt up or opt out actions ever taken regardless of current customer enrollment status.