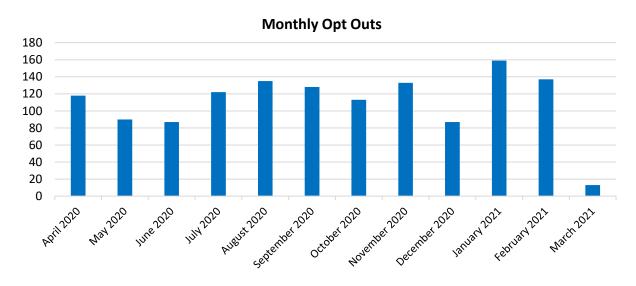

<sup>\*</sup> These numbers represent opt ups for customers who are currently enrolled.

<sup>\*</sup> These numbers represent all opt up or opt out actions ever taken regardless of current customer enrollment status.

<sup>\*</sup> These numbers represent all opt up or opt out actions ever taken regardless of current customer enrollment status.