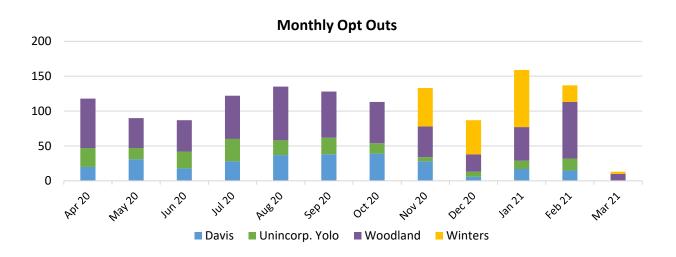

<sup>\*</sup> These numbers represent all opt up or opt out actions ever taken regardless of current customer enrollment status.