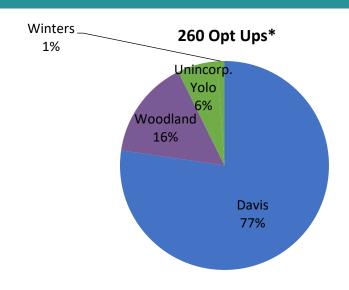

<sup>\*</sup> These numbers represent opt ups for customers who are currently enrolled.

<sup>\*</sup> These numbers represent all opt up or opt out actions ever taken regardless of current customer enrollment status.