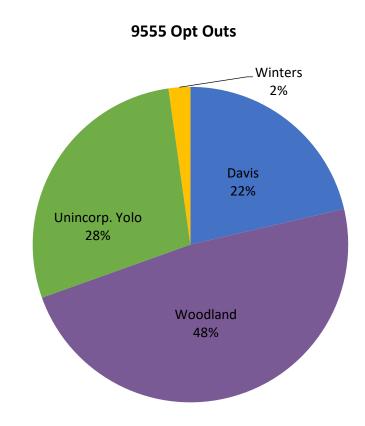

<sup>\*</sup> These numbers represent all opt up or opt out actions ever taken regardless of current customer enrollment status.