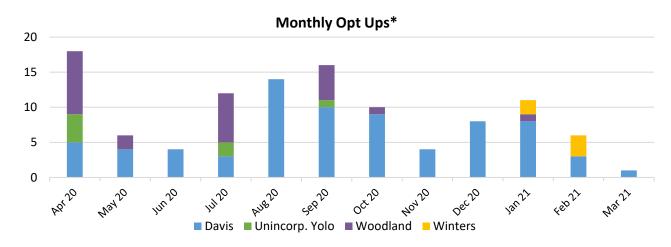

<sup>\*</sup> These numbers represent opt ups for customers who are currently enrolled.

<sup>\*</sup> These numbers represent all opt up or opt out actions ever taken regardless of current customer enrollment status.