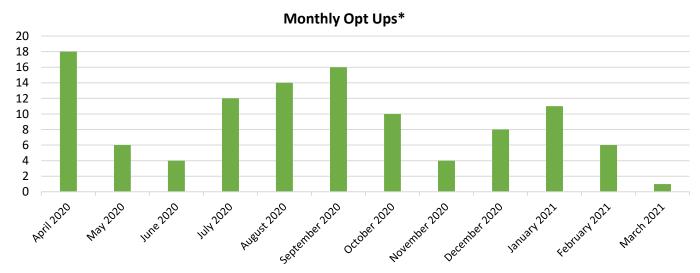

<sup>\*</sup> These numbers represent opt ups for customers who are currently enrolled.

<sup>\*</sup> These numbers represent all opt up or opt out actions ever taken regardless of current customer enrollment status.