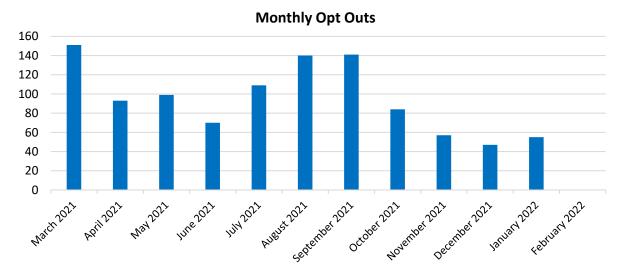

All Winters customers are now enrolled and are included in this table.

% of Load Opted Out

| Residential Com |     | Commercial | Industrial | Ag  | Total |  |
|-----------------|-----|------------|------------|-----|-------|--|
|                 | 10% | 9%         | 0%         | 13% | 10%   |  |