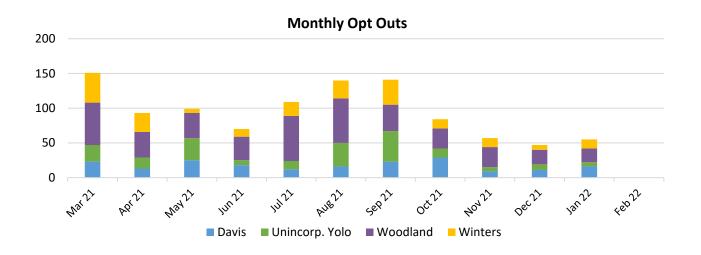

All Winters customers are now enrolled and are included in this table.

% of Load Opted Out

| Residential Com |     | Commercial | Industrial | Ag  | Total |  |
|-----------------|-----|------------|------------|-----|-------|--|
|                 | 10% | 9%         | 0%         | 13% | 10%   |  |