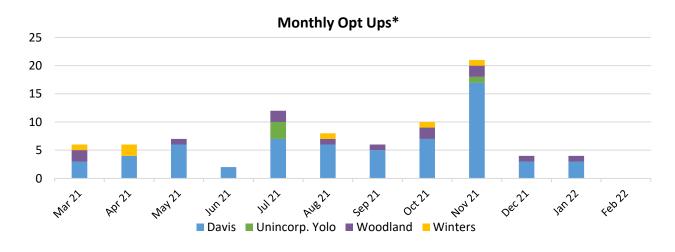

<sup>\*</sup> These numbers represent all opt up actions ever taken regardless of current customer enrollment status.

<sup>\*</sup> These numbers represent all opt up actions ever taken regardless of current customer enrollment status.