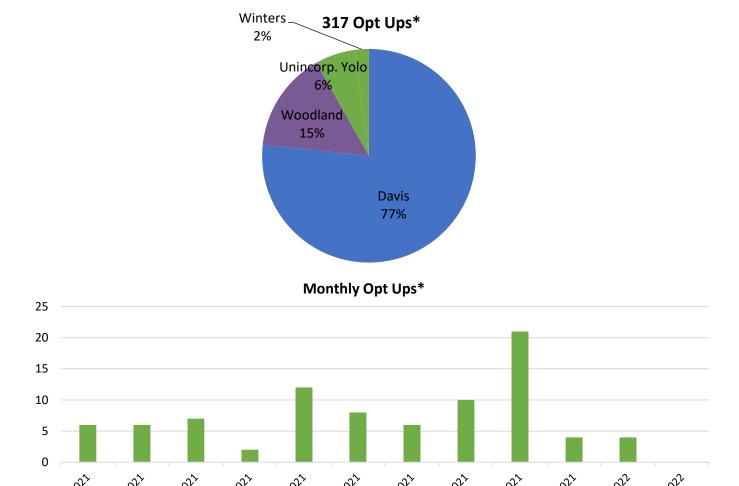

<sup>\*</sup> The numbers in the pie chart represent opt ups for customers who are currently enrolled. The numbers in the bar graph represent opt up actions taken regardless of current enrollment status.

<sup>\*</sup> These numbers represent all opt up actions ever taken regardless of current customer enrollment status.

<sup>\*</sup> These numbers represent all opt up actions ever taken regardless of current customer enrollment status.