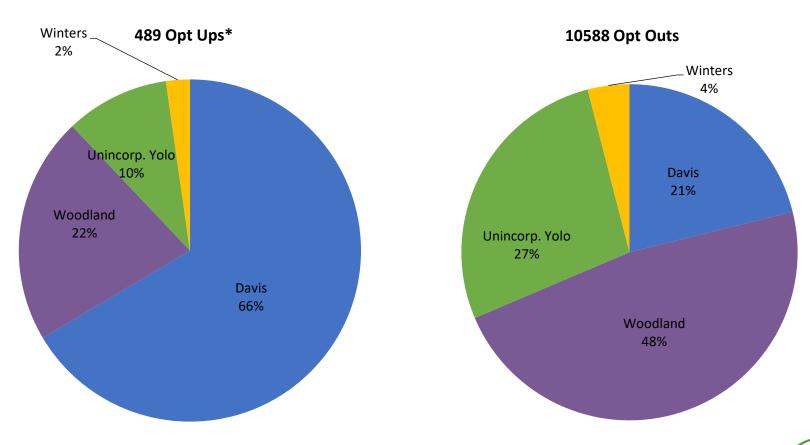

<sup>\*</sup> The numbers in the pie chart represent opt ups for customers who are currently enrolled. The numbers in the bar graph represent opt up actions taken regardless of current enrollment status.

<sup>\*</sup> These numbers represent all opt up actions ever taken regardless of current customer enrollment status.

<sup>\*</sup> These numbers represent all opt up actions ever taken regardless of current customer enrollment status.