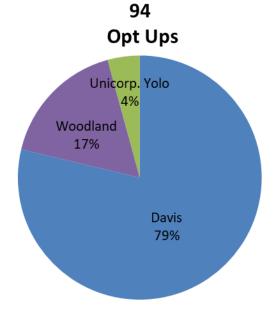

## **Enrollment Update**

4,236 Opt Outs 6.5% of customers

**Daily Opt Outs** 

| 150      |          |          |          |           |           |
|----------|----------|----------|----------|-----------|-----------|
| 100      |          |          |          |           |           |
| 50       | M        | WW       | MM       | Mm        | \         |
| 6/1/2018 | 7/1/2018 | 8/1/2018 | 9/1/2018 | 10/1/2018 | 11/1/2018 |

|                 | Eligible | Opt-Out | % Opt Out |
|-----------------|----------|---------|-----------|
| Residential     | 56,500   | 3,553   | 6.3%      |
| Non-Residential | 8,500    | 683     | 8.0%      |
| Total           | 65,000   | 4,236   | 6.5%      |