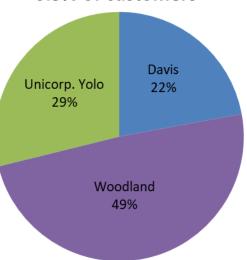

## **Enrollment Update**

4,236 Opt Outs 6.5% of customers

**Daily Opt Outs** 

| 150      |          |          |          |           |           |
|----------|----------|----------|----------|-----------|-----------|
| 100      |          |          |          |           |           |
| 50       | M        | WW       | MM       | Mm        | \         |
| 6/1/2018 | 7/1/2018 | 8/1/2018 | 9/1/2018 | 10/1/2018 | 11/1/2018 |

|                 | Eligible | Opt-Out | % Opt Out |
|-----------------|----------|---------|-----------|
| Residential     | 56,500   | 3,553   | 6.3%      |
| Non-Residential | 8,500    | 683     | 8.0%      |
| Total           | 65,000   | 4,236   | 6.5%      |