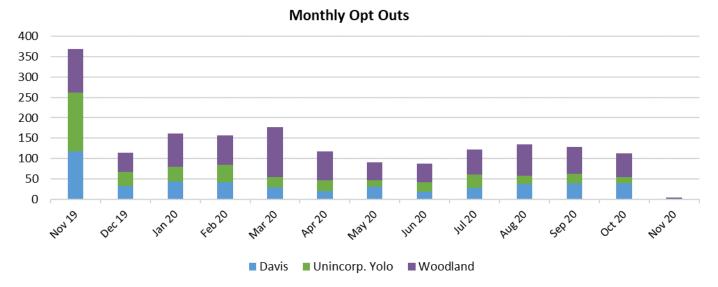

### Monthly Opt Outs

Status Date: 11/3/20

Status Date: 11/3/20

Monthly Opt Ups 35 30 25 20 15 10 5 0 Nov19 Dech Jan 20 4e020 AUB20 00220 11120 Mar 20 A0120 May 20 1<sup>11</sup>120 Sep 20 40420 Unincorp. Yolo Woodland Davis