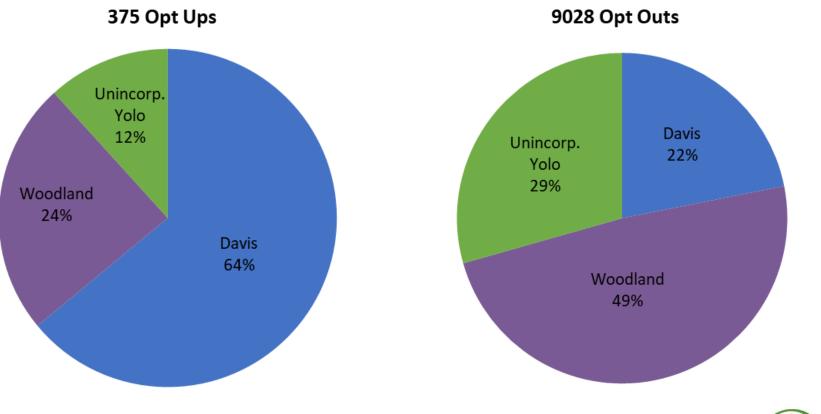

### Monthly Opt Outs

Status Date: 11/3/20

Status Date: 11/3/20

Monthly Opt Ups 35 30 25 20 15 10 5 0 Nov19 Dech Jan 20 4e020 AUB20 00220 11120 Mar 20 A0120 May 20 1<sup>11</sup>120 Sep 20 40420 Unincorp. Yolo Woodland Davis