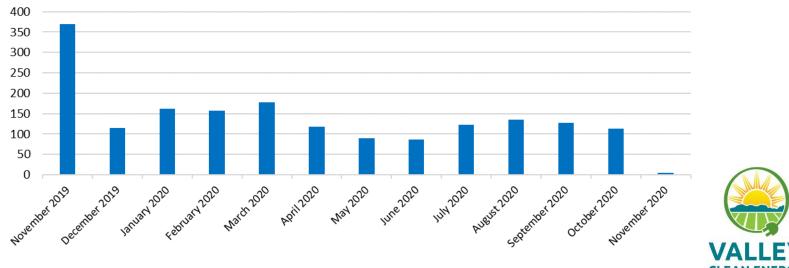

### Monthly Opt Outs

Status Date: 11/3/20

Status Date: 11/3/20

Monthly Opt Ups 35 30 25 20 15 10 5 0 Nov19 Dech Jan 20 4e020 AUB20 00220 11120 Mar 20 A0120 May 20 1<sup>11</sup>120 Sep 20 40420 Unincorp. Yolo Woodland Davis