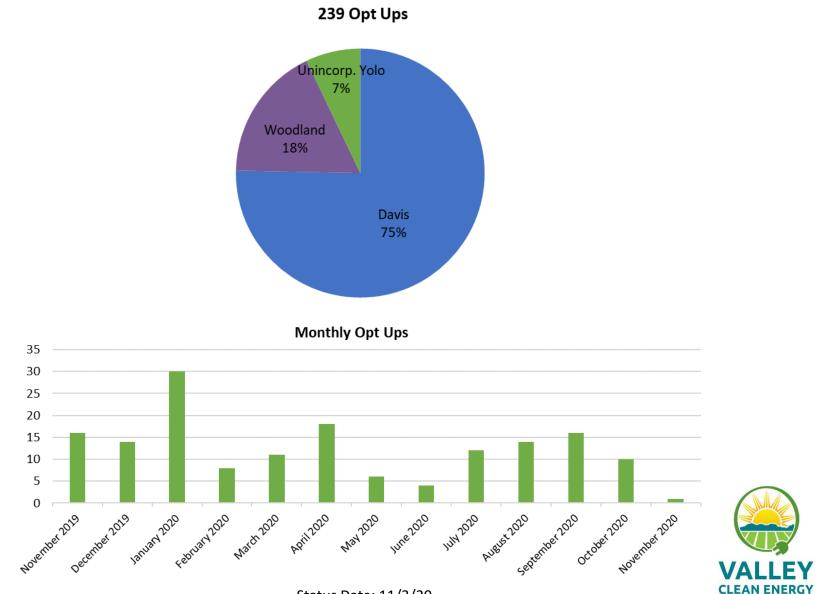

### Monthly Opt Outs

Status Date: 11/3/20

Status Date: 11/3/20

Monthly Opt Ups 35 30 25 20 15 10 5 0 Nov19 Dech Jan 20 4e020 AUB20 00220 11120 Mar 20 A0120 May 20 1<sup>11</sup>120 Sep 20 40420 Unincorp. Yolo Woodland Davis