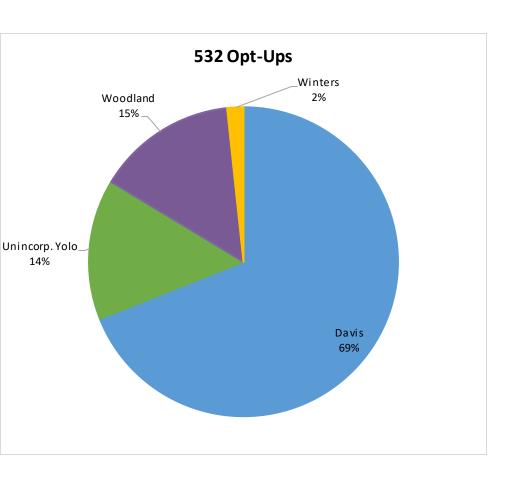

# **Item 7 – Customer Participation Update**

These pie charts are based on total opt-ups and opt-outs since launch. The percentages in the charts are the percentages of those opt-ups and opt-outs by TOT (town or territory).