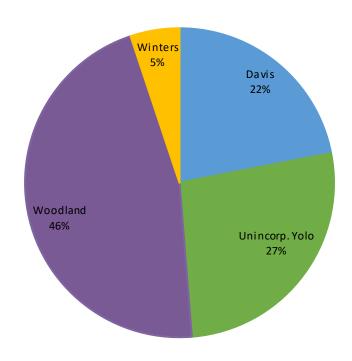

# **Item 7 – Customer Participation Update**

These pie charts are based on total opt-ups and opt-outs since launch. The percentages in the charts are the percentages of those opt-ups and opt-outs by TOT (town or territory).