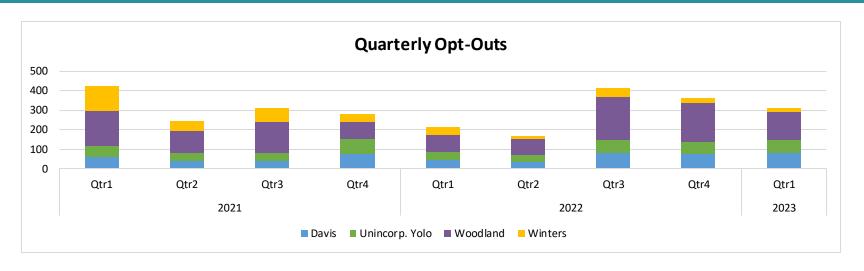

### % of Load Opted Out

|                     | Davis | Woodland | Winters | Yolo Co | Total | Residential | Commercial | Industrial | Ag  | Total |
|---------------------|-------|----------|---------|---------|-------|-------------|------------|------------|-----|-------|
| % of Load Opted Out | 5%    | 14%      | 14%     | 14%     | 10%   | 10%         | 10%        | 0%         | 13% | 10%   |
| % of Load Opted Up  | 1%    | 0%       | 0%      | 1%      | 1%    | 1%          | 3%         | 0%         | 0%  | 1%    |