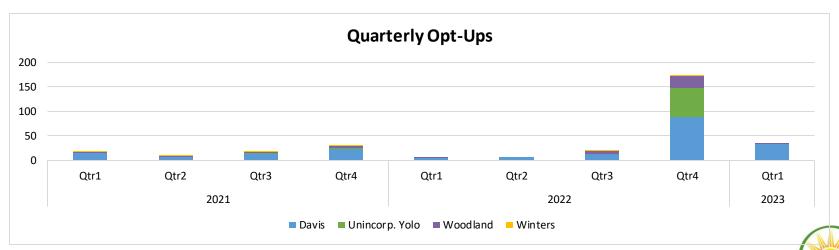

### % of Load Opted Out

|                     | Davis | Woodland | Winters | Yolo Co | Total | Residential | Commercial | Industrial | Ag  | Total |
|---------------------|-------|----------|---------|---------|-------|-------------|------------|------------|-----|-------|
| % of Load Opted Out | 5%    | 14%      | 14%     | 14%     | 10%   | 10%         | 10%        | 0%         | 13% | 10%   |
| % of Load Opted Up  | 1%    | 0%       | 0%      | 1%      | 1%    | 1%          | 3%         | 0%         | 0%  | 1%    |