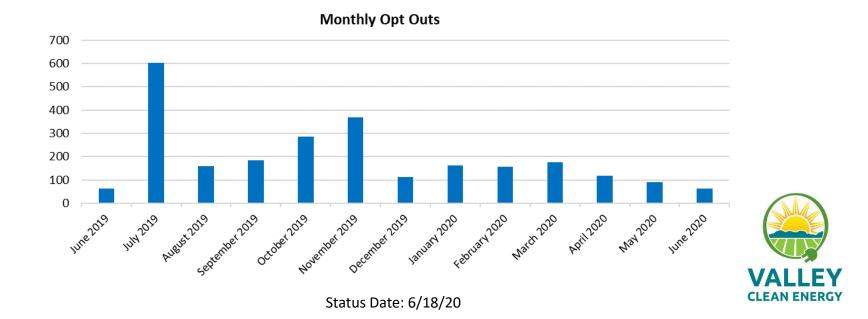

nt update as of June 18, 2020.

#### Attachment:

1. June 18, 2020 Customer Enrollment update

## Item 10 - Enrollment Update

|                    | Davis  | Woodland | Yolo Co | Total  | Ag    | Commercial | Industrial | Residential |
|--------------------|--------|----------|---------|--------|-------|------------|------------|-------------|
| VCEA customers     | 26,603 | 19,575   | 10,271  | 56,449 | 1,833 | 5,797      | 5          | 48,814      |
| Eligible customers | 28,243 | 22,561   | 11,907  | 62,711 | 2,144 | 6,457      | 6          | 54,104      |
| Participation Rate | 94%    | 87%      | 86%     | 90%    | 85%   | 90%        | 83%        | 90%         |

• There are currently 3,059 NEM customers not included in this table. They will enroll throughout the remainder of 2020.



# Item 10 - Enrollment Update



Status Date: 6/18/20