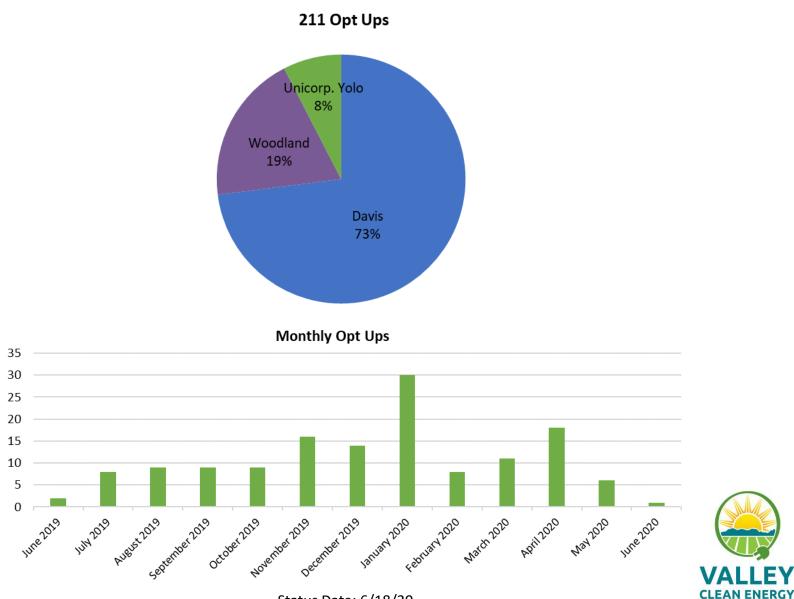

### Attachment:

1. June 18, 2020 Customer Enrollment update

## Item 10 - Enrollment Update

|                    | Davis  | Woodland | Yolo Co | Total  | Ag    | Commercial | Industrial | Residential |
|--------------------|--------|----------|---------|--------|-------|------------|------------|-------------|
| VCEA customers     | 26,603 | 19,575   | 10,271  | 56,449 | 1,833 | 5,797      | 5          | 48,814      |
| Eligible customers | 28,243 | 22,561   | 11,907  | 62,711 | 2,144 | 6,457      | 6          | 54,104      |
| Participation Rate | 94%    | 87%      | 86%     | 90%    | 85%   | 90%        | 83%        | 90%         |

• There are currently 3,059 NEM customers not included in this table. They will enroll throughout the remainder of 2020.



# Item 10 - Enrollment Update



Status Date: 6/18/20