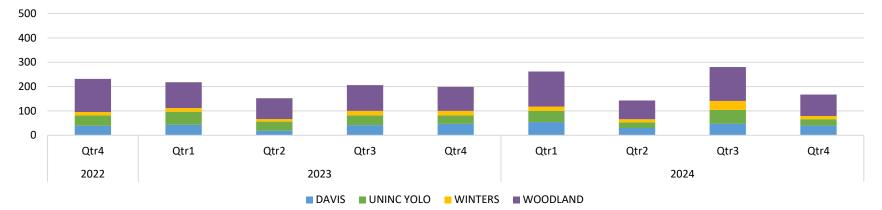

### **Quarterly Opt-Outs**

**Quarterly Opt-Ups** 

Status Date: 01/15/2025

CLEAN ENERGY

Status Date: 01/15/2025