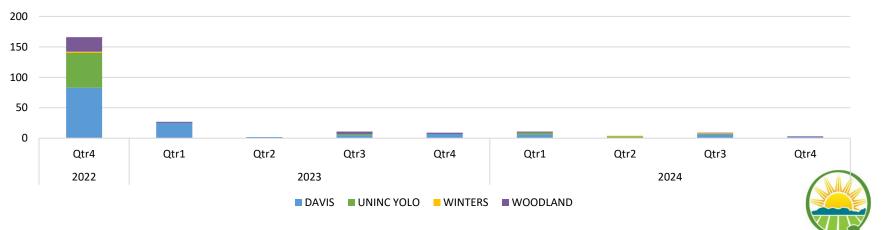

### **Quarterly Opt-Outs**

**Quarterly Opt-Ups** 

Status Date: 01/15/2025

CLEAN ENERGY

Status Date: 01/15/2025