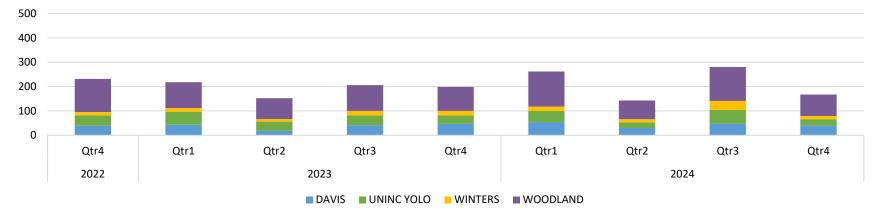

### **Quarterly Opt-Outs**

**Quarterly Opt-Ups** 

Status Date: 01/15/2025

CLEAN ENERGY