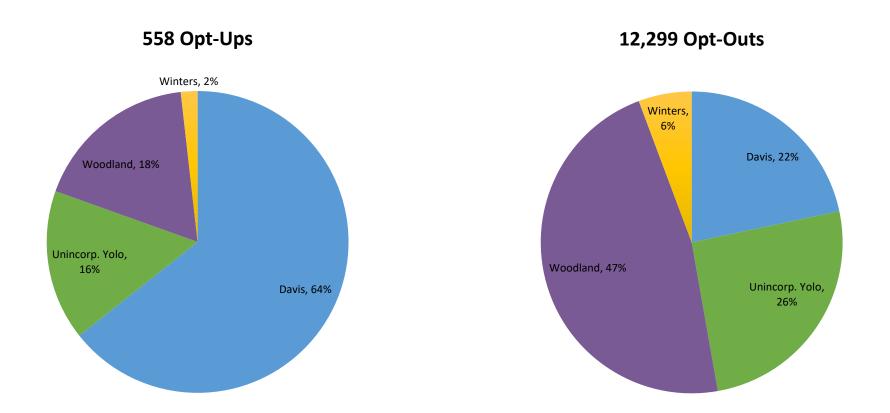

# **Item 5 – Customer Participation Update**

These pie charts are based on total opt-ups and opt-outs since launch. The percentages in the charts are the percentages of those opt-ups and opt-outs by TOT (town or territory).