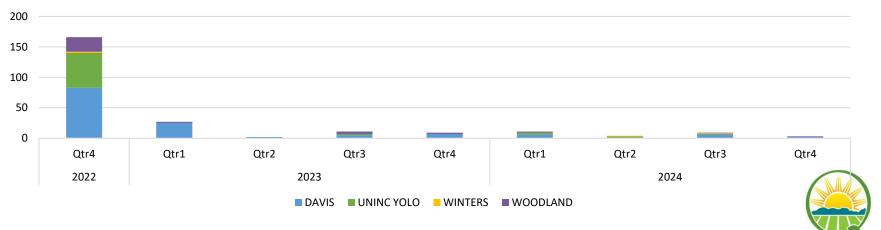

### **Quarterly Opt-Outs**

**Quarterly Opt-Ups** 

Status Date: 01/15/2025

CLEAN ENERGY