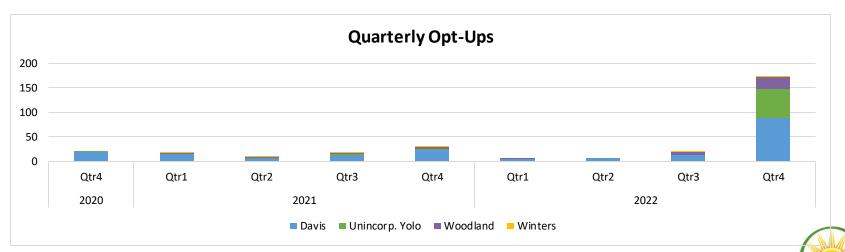

## % of Load Opted Out

|                        | Davis | Woodland | Winters | Yolo Co | Total | Residential | Commercial | Industrial | Ag  | Total |
|------------------------|-------|----------|---------|---------|-------|-------------|------------|------------|-----|-------|
| % of Load Opted<br>Out | 5%    | 14%      | 14%     | 13%     | 10%   | 10%         | 10%        | 0%         | 13% | 10%   |
| % of Load Opted<br>Up  | 1%    | 0%       | 0%      | 1%      | 1%    | 1%          | 3%         | 0%         | 0%  | 1%    |