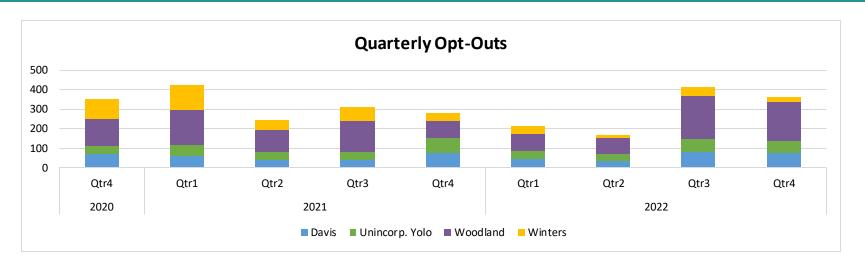

## % of Load Opted Out

|                        | Davis | Woodland | Winters | Yolo Co | Total | Residential | Commercial | Industrial | Ag  | Total |
|------------------------|-------|----------|---------|---------|-------|-------------|------------|------------|-----|-------|
| % of Load Opted<br>Out | 5%    | 14%      | 14%     | 13%     | 10%   | 10%         | 10%        | 0%         | 13% | 10%   |
| % of Load Opted<br>Up  | 1%    | 0%       | 0%      | 1%      | 1%    | 1%          | 3%         | 0%         | 0%  | 1%    |