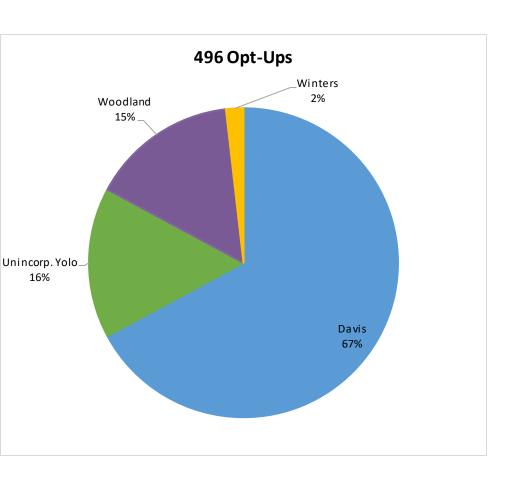

# Item 11 – Customer Participation Update

These pie charts are based on total opt-ups and opt-outs since launch. The percentages in the charts are the percentages of those opt-ups and opt-outs by TOT.

Status Date: 1/03/23