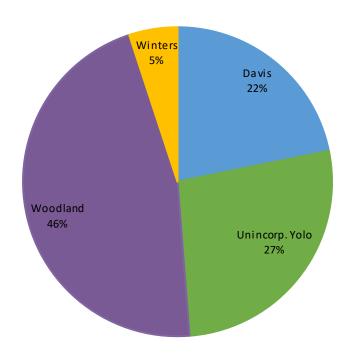

# Item 11 – Customer Participation Update

These pie charts are based on total opt-ups and opt-outs since launch. The percentages in the charts are the percentages of those opt-ups and opt-outs by TOT.

Status Date: 1/03/23