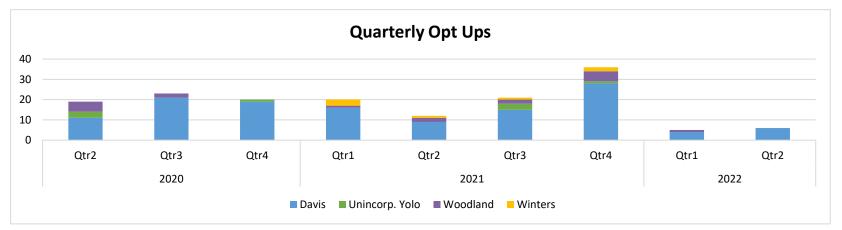

|--------|---------|
| VCEA customers     | 27,758 | 20,475   | 2,522   | 10,757  | 61,512 | 61,467      | 43         | 0          | 2   | 11,284 | 50,228  |
| Eligible customers | 29,096 | 23,563   | 2,864   | 12,338  | 67,861 | 67,611      | 110        | 0          | 140 | 12,543 | 55,318  |
| Participation Rate | 95%    | 87%      | 88%     | 87%     | 91%    | 91%         | 39%        | 0%         | 1%  | 90%    | 91%     |

### % of Load Opted Out

| Residential | Commercial | Industrial | Ag | Total | Davis | Woodland | Winters | Yolo Co | Total |
|-------------|------------|------------|----|-------|-------|----------|---------|---------|-------|
| 10%         | 1%         | 0%         | 7% | 9%    | 4%    | 13%      | 12%     | 13%     | 9%    |



# Item 11 - Enrollment Update







# Item 11 - Enrollment Update



These pie charts are based on total opt-ups and opt-outs for the 2<sup>nd</sup> quarter. The percentages in the charts are the percentages of those opt-ups and opt-outs by TOT.



Status Date: 07/01/22