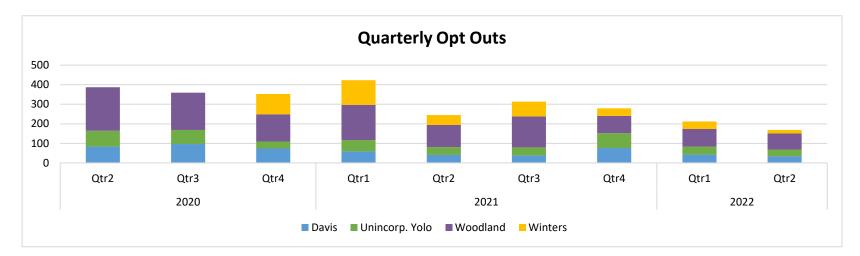

--|--------|---------|
| VCEA customers     | 27,758 | 20,475   | 2,522   | 10,757  | 61,512 | 61,467      | 43         | 0          | 2   | 11,284 | 50,228  |
| Eligible customers | 29,096 | 23,563   | 2,864   | 12,338  | 67,861 | 67,611      | 110        | 0          | 140 | 12,543 | 55,318  |
| Participation Rate | 95%    | 87%      | 88%     | 87%     | 91%    | 91%         | 39%        | 0%         | 1%  | 90%    | 91%     |

### % of Load Opted Out

| Residential | Commercial | Industrial | Ag | Total | Davis | Woodland | Winters | Yolo Co | Total |
|-------------|------------|------------|----|-------|-------|----------|---------|---------|-------|
| 10%         | 1%         | 0%         | 7% | 9%    | 4%    | 13%      | 12%     | 13%     | 9%    |



# Item 11 - Enrollment Update







# Item 11 - Enrollment Update



These pie charts are based on total opt-ups and opt-outs for the 2<sup>nd</sup> quarter. The percentages in the charts are the percentages of those opt-ups and opt-outs by TOT.



Status Date: 07/01/22