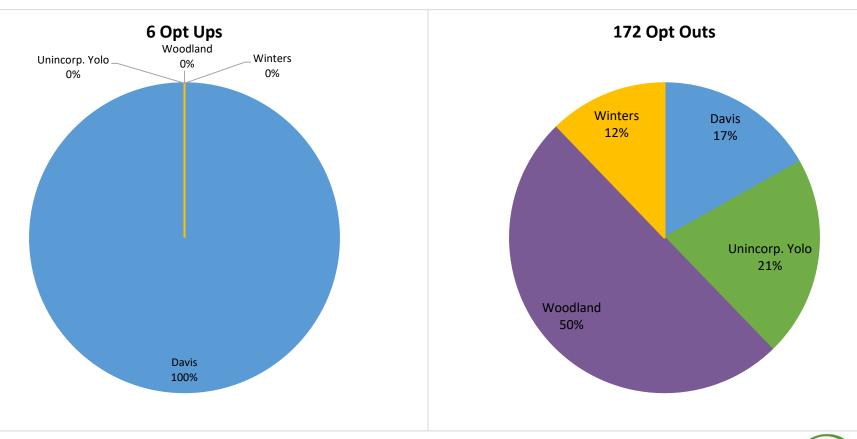

# Item 11 - Enrollment Update

These pie charts are based on total opt-ups and opt-outs for the 2<sup>nd</sup> quarter. The percentages in the charts are the percentages of those opt-ups and opt-outs by TOT.