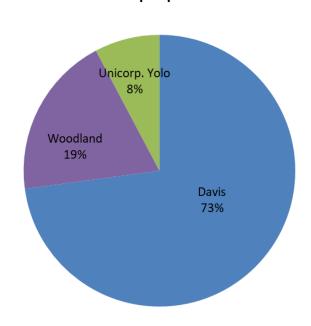

|                 | Eligible | Opt-Out | % Opt Out |
|-----------------|----------|---------|-----------|
| Residential     | 56,500   | 5,210   | 9.2%      |
| Non-Residential | 8,500    | 804     | 9.5%      |
| Total           | 65,000   | 6,014   | 9.3%      |