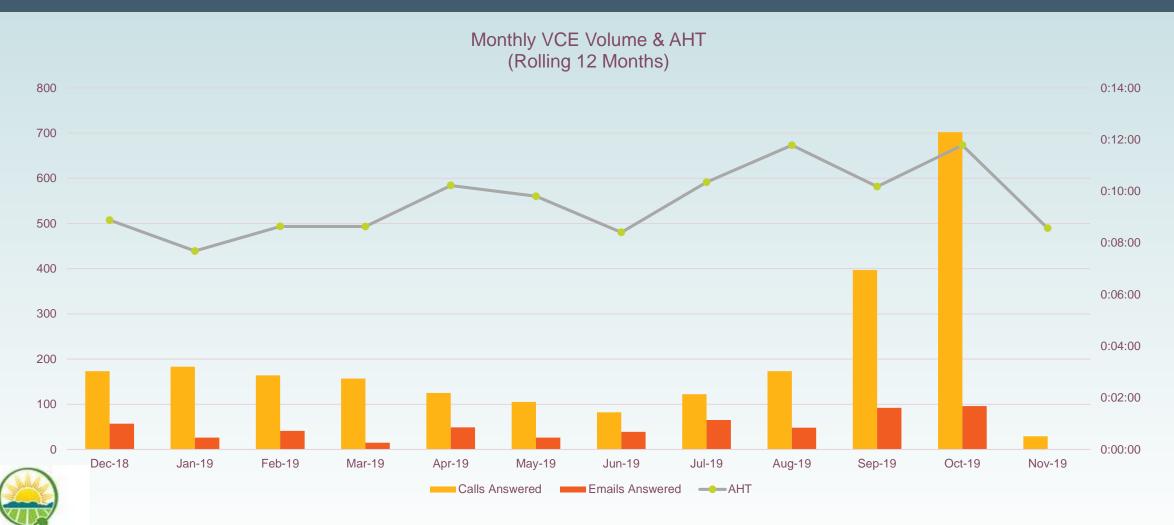

|        |
| 600          |                                                 |        |
| 400          |                                                 |        |
| 200          |                                                 |        |
| 0            | <del></del>                                     |        |
| ,            | MILE TO SEL | 0cr 29 |

|                 | Eligible | Opt-Out | % Opt Out |
|-----------------|----------|---------|-----------|
| Residential     | 56,500   | 5,210   | 9.2%      |
| Non-Residential | 8,500    | 804     | 9.5%      |
| Total           | 65,000   | 6,014   | 9.3%      |

Approximately 7,000 NEM customers are pending enrollment with VCE and are included in the eligible total



Status Date: 11/04/19

# Monthly Call Center Report