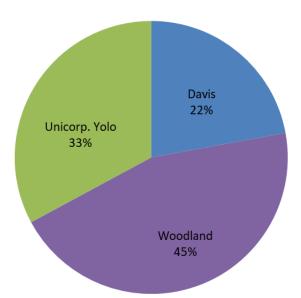

|                 | Eligible | Opt-Out | % Opt Out |
|-----------------|----------|---------|-----------|
| Residential     | 56,500   | 5,210   | 9.2%      |
| Non-Residential | 8,500    | 804     | 9.5%      |
| Total           | 65,000   | 6,014   | 9.3%      |