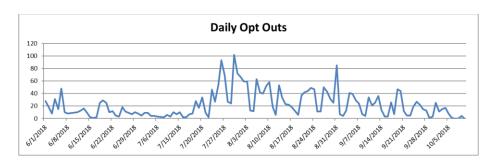

## **Enrollment Update**

4,027 Opt Outs 6.2% of customers

|                 | Eligible | Opt-Out | % Opt Out |
|-----------------|----------|---------|-----------|
| Residential     | 56,500   | 3,374   | 6.0%      |
| Non-Residential | 8,500    | 653     | 7.7%      |
| Total           | 65,000   | 4,027   | 6.2%      |