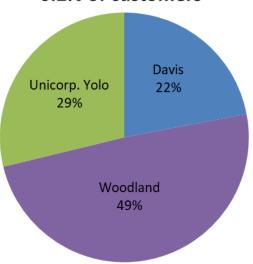

## **Enrollment Update**

4,027 Opt Outs 6.2% of customers

|                 | Eligible | Opt-Out | % Opt Out |
|-----------------|----------|---------|-----------|
| Residential     | 56,500   | 3,374   | 6.0%      |
| Non-Residential | 8,500    | 653     | 7.7%      |
| Total           | 65,000   | 4,027   | 6.2%      |