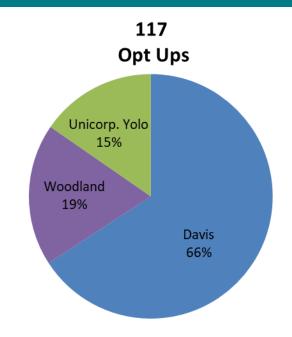

## **Enrollment Update**

4,027 Opt Outs 6.2% of customers

|                 | Eligible | Opt-Out | % Opt Out |
|-----------------|----------|---------|-----------|
| Residential     | 56,500   | 3,374   | 6.0%      |
| Non-Residential | 8,500    | 653     | 7.7%      |
| Total           | 65,000   | 4,027   | 6.2%      |