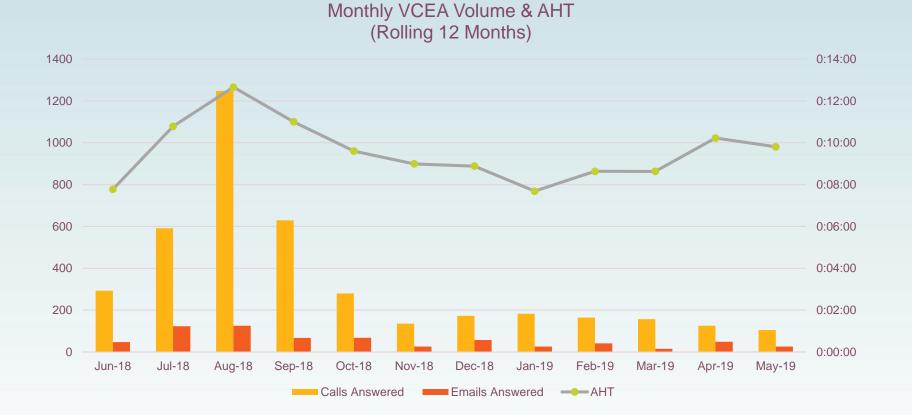

# VCE Monthly Call Center Report

Privileged and Confidential. For Internal Purposes Only.

1