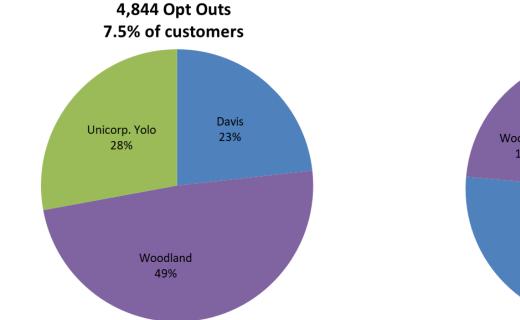

### **Monthly Opt Outs**

|                 | Eligible | Opt-Out | % Opt Out |
|-----------------|----------|---------|-----------|
| Residential     | 56,500   | 4,117   | 7.3%      |
| Non-Residential | 8,500    | 727     | 8.6%      |
| Total           | 65,000   | 4,844   | 7.5%      |

Approximately 7,000 NEM customers are pending enrollment with VCE and are included in the eligible total

Status Date: 6/6/19