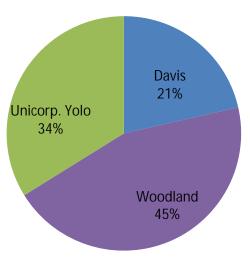

## **Enrollment Update**

5,782 Opt Outs 8.9% of customers

Monthly Opt Outs

|                 | Eligible | Opt-Out | % Opt Out |
|-----------------|----------|---------|-----------|
| Residential     | 56,500   | 4,989   | 8.8%      |
| Non-Residential | 8,500    | 793     | 9.3%      |
| Total           | 65,000   | 5,782   | 8.9%      |