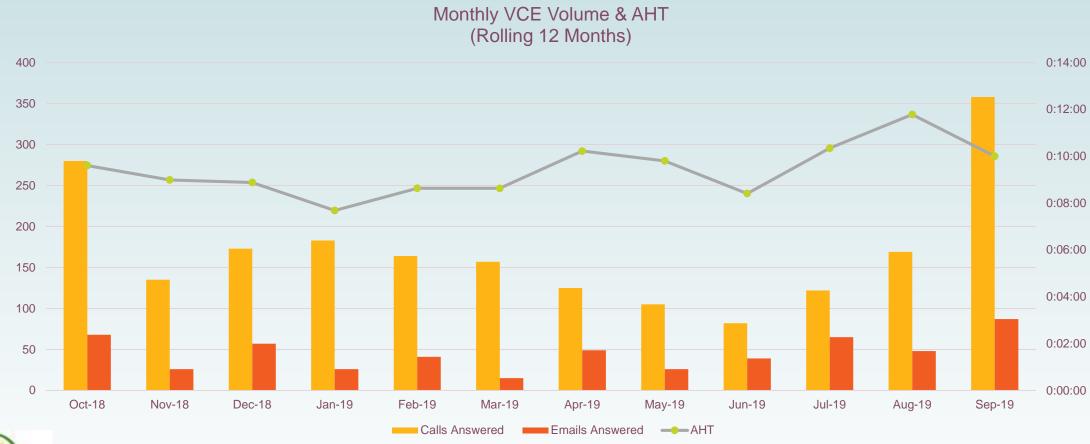

Manager, VCEA

**SUBJECT:** Customer Enrollment Update and Call Center Report (Information)

**DATE:** October 10, 2019

#### **RECOMMENDATION**

Receive and review the attached Customer Enrollment update as of October 3, 2019 and the monthly Call Center report as of September 22, 2019.

## **Enrollment Update**

5,782 Opt Outs 8.9% of customers





Monthly Opt Outs



|                 | Eligible | Opt-Out | % Opt Out |
|-----------------|----------|---------|-----------|
| Residential     | 56,500   | 4,989   | 8.8%      |
| Non-Residential | 8,500    | 793     | 9.3%      |
| Total           | 65,000   | 5,782   | 8.9%      |

Approximately 7,000 NEM customers are pending enrollment with VCE and are included in the eligible total



Status Date: 10/3/19

# Monthly Call Center Report