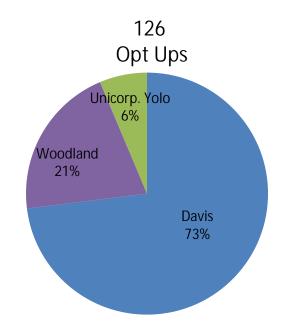

## **Enrollment Update**

5,782 Opt Outs 8.9% of customers

Monthly Opt Outs

|                 | Eligible | Opt-Out | % Opt Out |
|-----------------|----------|---------|-----------|
| Residential     | 56,500   | 4,989   | 8.8%      |
| Non-Residential | 8,500    | 793     | 9.3%      |
| Total           | 65,000   | 5,782   | 8.9%      |