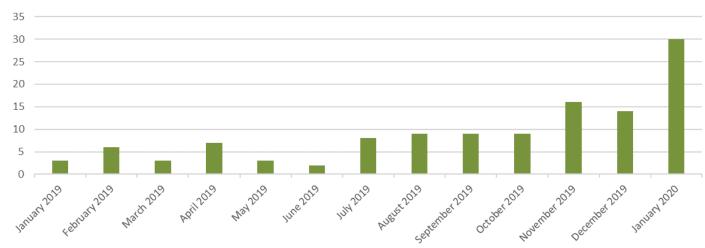

## **Item 14 - Enrollment Update**

181 Opt Ups

**Monthly Opt Ups** 

Status Date: 2/6/20