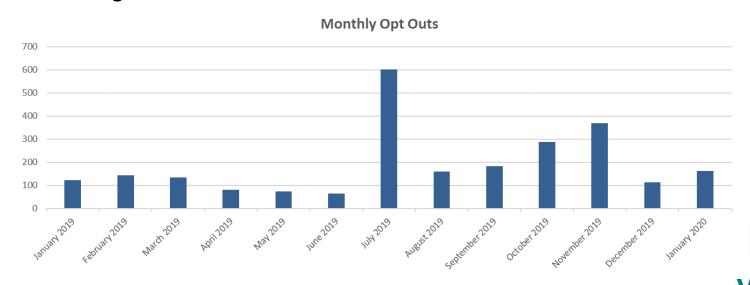

## **Item 14 - Enrollment Update**

181 Opt Ups

**Monthly Opt Ups** 

Status Date: 2/6/20