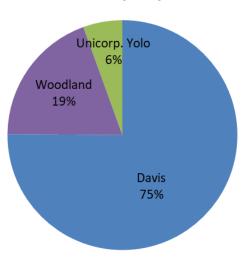

# **Item 14 - Enrollment Update**

|                    | Davis  | Woodland | Yolo Co | Total  | Ag    | Commercial | Industrial | Residential |
|--------------------|--------|----------|---------|--------|-------|------------|------------|-------------|
| VCEA customers     | 25,770 | 18,831   | 9,277   | 53,878 | 1,748 | 5,748      | 5          | 46,377      |
| Eligible customers | 26,957 | 21,324   | 11,456  | 59,737 | 2,013 | 6,366      | 6          | 51,352      |
| Participation Rate | 96%    | 88%      | 81%     | 90%    | 87%   | 90%        | 83%        | 90%         |