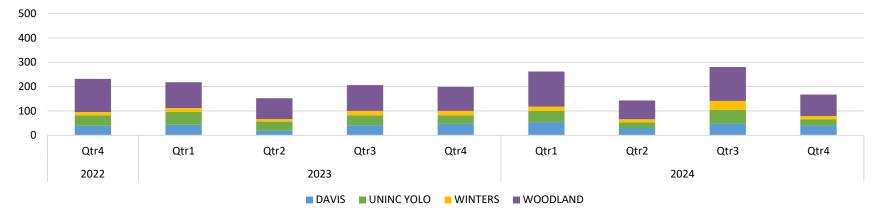

2,459  | 69,539 | 60,637      | 6,726      | 11         | 2,165 | 16,292 | 53,247  |
| Participation Rate | 95%    | 85%      | 85%     | 87%     | 90%    | 90%         | 90%        | 100%       | 89%   | 88%    | 90%     |

## % of Load Opted Out

|                     | Davis | Woodland | Winters | Yolo Co | Total | Residential | Commercial | Industrial | Ag  | Total |
|---------------------|-------|----------|---------|---------|-------|-------------|------------|------------|-----|-------|
| % of Load Opted Out | 7%    | 11%      | 13%     | 11%     | 10%   | 10%         | 10%        | 0%         | 11% | 10%   |
| % of Load Opted Up  | 3%    | 1%       | 0%      | 1%      | 1%    | 1%          | 3%         | 0%         | 0%  | 1%    |



## **Item 10 – Customer Participation Update**



### **Quarterly Opt-Outs**

**Quarterly Opt-Ups** 



CL

LEAN ENERGY

# **Item 10 – Customer Participation Update**



These pie charts are based on total opt-ups and opt-outs since launch. The percentages in the charts are the percentages of those opt-ups and opt-outs by TOT (town or territory).



Status Date: 01/15/2025