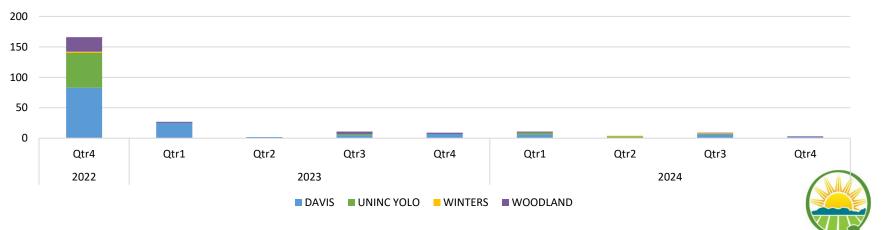

| 2,165 | 16,292 | 53,247  |
| Participation Rate | 95%    | 85%      | 85%     | 87%     | 90%    | 90%         | 90%        | 100%       | 89%   | 88%    | 90%     |

## % of Load Opted Out

|                     | Davis | Woodland | Winters | Yolo Co | Total | Residential | Commercial | Industrial | Ag  | Total |
|---------------------|-------|----------|---------|---------|-------|-------------|------------|------------|-----|-------|
| % of Load Opted Out | 7%    | 11%      | 13%     | 11%     | 10%   | 10%         | 10%        | 0%         | 11% | 10%   |
| % of Load Opted Up  | 3%    | 1%       | 0%      | 1%      | 1%    | 1%          | 3%         | 0%         | 0%  | 1%    |



## **Item 10 – Customer Participation Update**



### **Quarterly Opt-Outs**

**Quarterly Opt-Ups** 



CL

LEAN ENERGY

# **Item 10 – Customer Participation Update**



These pie charts are based on total opt-ups and opt-outs since launch. The percentages in the charts are the percentages of those opt-ups and opt-outs by TOT (town or territory).



Status Date: 01/15/2025