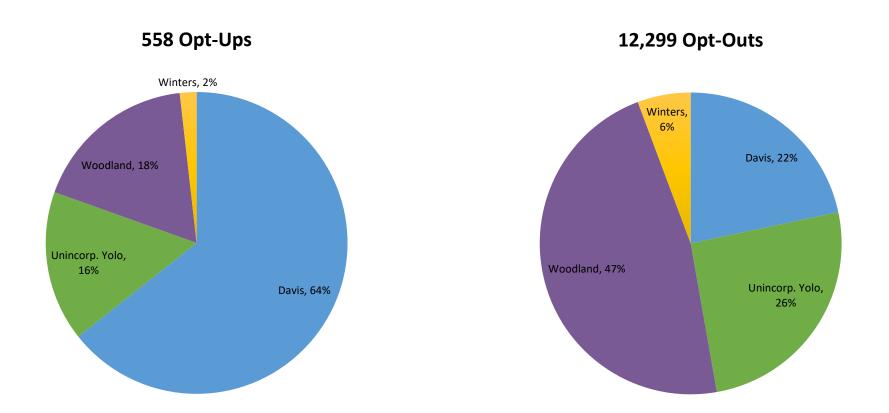

# **Item 10 – Customer Participation Update**

These pie charts are based on total opt-ups and opt-outs since launch. The percentages in the charts are the percentages of those opt-ups and opt-outs by TOT (town or territory).