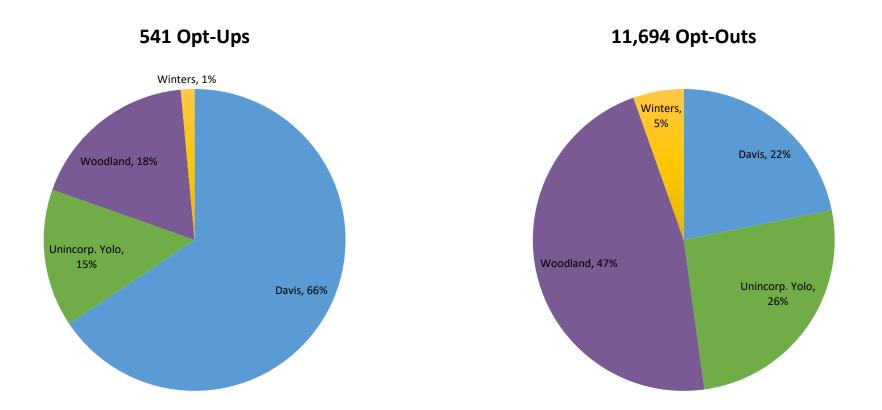

# **Item 10 – Customer Participation Update**

These pie charts are based on total opt-ups and opt-outs since launch. The percentages in the charts are the percentages of those opt-ups and opt-outs by TOT (town or territory).