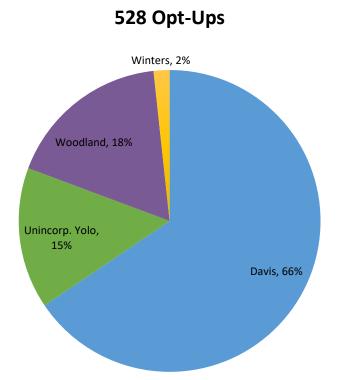

## Item 10 – Customer Participation Update

These pie charts are based on total opt-ups and opt-outs since launch. The percentages in the charts are the percentages of those opt-ups and opt-outs by TOT (town or territory).