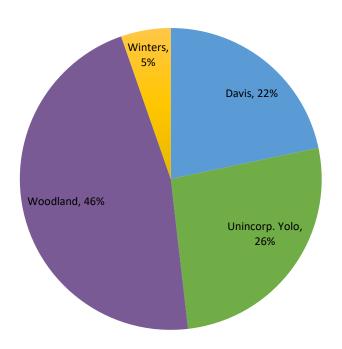

## Item 10 – Customer Participation Update

These pie charts are based on total opt-ups and opt-outs since launch. The percentages in the charts are the percentages of those opt-ups and opt-outs by TOT (town or territory).