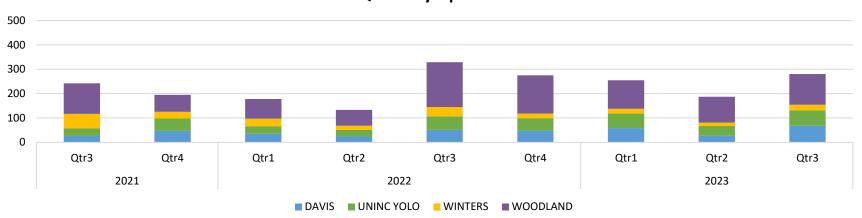

890      | 6,716      | 9          | 2,193 | 14,478 | 54,330  |
| Participation Rate | 95%    | 85%      | 85%     | 87%     | 90%    | 90%         | 89%        | 100%       | 88%   | 89%    | 90%     |

## % of Load Opted Out

|                     | Davis | Woodland | Winters | Yolo Co | Total | Residential | Commercial | Industrial | Ag  | Total |
|---------------------|-------|----------|---------|---------|-------|-------------|------------|------------|-----|-------|
| % of Load Opted Out | 7%    | 11%      | 13%     | 11%     | 10%   | 10%         | 11%        | 0%         | 12% | 10%   |
| % of Load Opted Up  | 3%    | 1%       | 0%      | 1%      | 1%    | 0%          | 3%         | 0%         | 0%  | 1%    |



Status Date: 10/03/23

## Item 10 – Customer Participation Update





### **Quarterly Opt-Ups**



Status Date: 10/03/23

## Item 10 – Customer Participation Update







These pie charts are based on total opt-ups and opt-outs since launch. The percentages in the charts are the percentages of those opt-ups and opt-outs by TOT (town or territory).

VALLEY CLEAN ENERGY

Status Date: 10/03/23