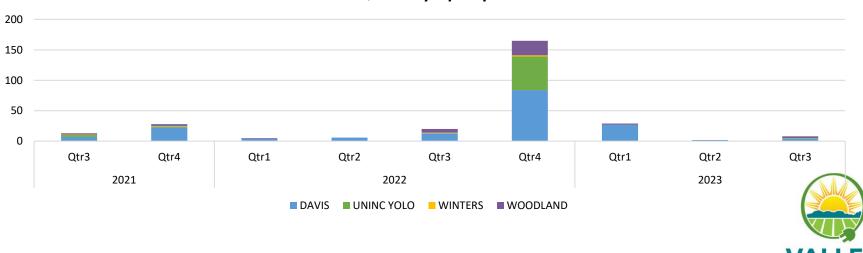

| 2,193 | 14,478 | 54,330  |
| Participation Rate | 95%    | 85%      | 85%     | 87%     | 90%    | 90%         | 89%        | 100%       | 88%   | 89%    | 90%     |

## % of Load Opted Out

|                     | Davis | Woodland | Winters | Yolo Co | Total | Residential | Commercial | Industrial | Ag  | Total |
|---------------------|-------|----------|---------|---------|-------|-------------|------------|------------|-----|-------|
| % of Load Opted Out | 7%    | 11%      | 13%     | 11%     | 10%   | 10%         | 11%        | 0%         | 12% | 10%   |
| % of Load Opted Up  | 3%    | 1%       | 0%      | 1%      | 1%    | 0%          | 3%         | 0%         | 0%  | 1%    |



Status Date: 10/03/23

## Item 10 – Customer Participation Update





### **Quarterly Opt-Ups**



Status Date: 10/03/23

## Item 10 – Customer Participation Update







These pie charts are based on total opt-ups and opt-outs since launch. The percentages in the charts are the percentages of those opt-ups and opt-outs by TOT (town or territory).

VALLEY CLEAN ENERGY

Status Date: 10/03/23