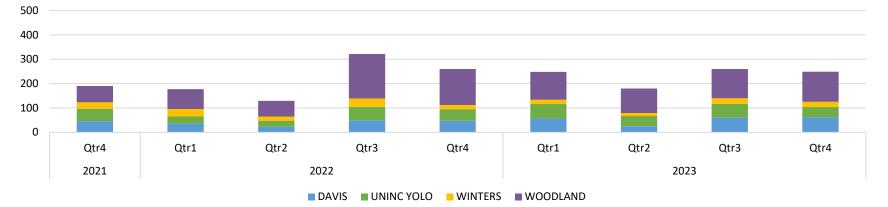

,554  | 69,118 | 60,220      | 6,710      | 9          | 2,179 | 14,909 | 54,209  |
| Participation Rate | 95%    | 85%      | 86%     | 87%     | 90%    | 90%         | 89%        | 100%       | 88%   | 89%    | 90%     |

### % of Load Opted Out

|                     | Davis | Woodland | Winters | Yolo Co | Total | Residential | Commercial | Industrial | Ag  | Total |
|---------------------|-------|----------|---------|---------|-------|-------------|------------|------------|-----|-------|
| % of Load Opted Out | 7%    | 11%      | 13%     | 11%     | 10%   | 10%         | 11%        | 0%         | 12% | 10%   |
| % of Load Opted Up  | 3%    | 1%       | 0%      | 1%      | 1%    | 1%          | 3%         | 0%         | 0%  | 1%    |



## **Item 10 – Customer Participation Update**



### **Quarterly Opt-Outs**

## **Quarterly Opt-Ups**



EAN ENERGY

# **Item 10 – Customer Participation Update**



These pie charts are based on total opt-ups and opt-outs since launch. The percentages in the charts are the percentages of those opt-ups and opt-outs by TOT (town or territory).



Status Date: 01/02/24