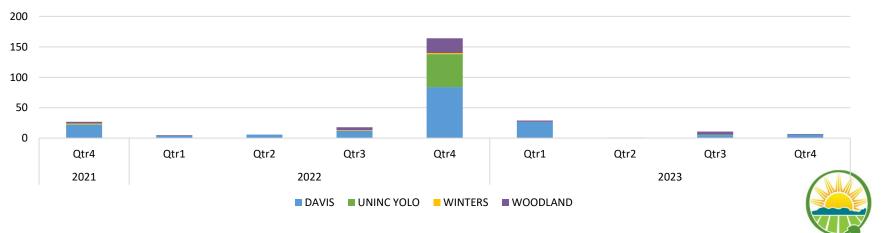

2,179 | 14,909 | 54,209  |
| Participation Rate | 95%    | 85%      | 86%     | 87%     | 90%    | 90%         | 89%        | 100%       | 88%   | 89%    | 90%     |

### % of Load Opted Out

|                     | Davis | Woodland | Winters | Yolo Co | Total | Residential | Commercial | Industrial | Ag  | Total |
|---------------------|-------|----------|---------|---------|-------|-------------|------------|------------|-----|-------|
| % of Load Opted Out | 7%    | 11%      | 13%     | 11%     | 10%   | 10%         | 11%        | 0%         | 12% | 10%   |
| % of Load Opted Up  | 3%    | 1%       | 0%      | 1%      | 1%    | 1%          | 3%         | 0%         | 0%  | 1%    |



## **Item 10 – Customer Participation Update**



### **Quarterly Opt-Outs**

## **Quarterly Opt-Ups**



EAN ENERGY

# **Item 10 – Customer Participation Update**



These pie charts are based on total opt-ups and opt-outs since launch. The percentages in the charts are the percentages of those opt-ups and opt-outs by TOT (town or territory).



Status Date: 01/02/24