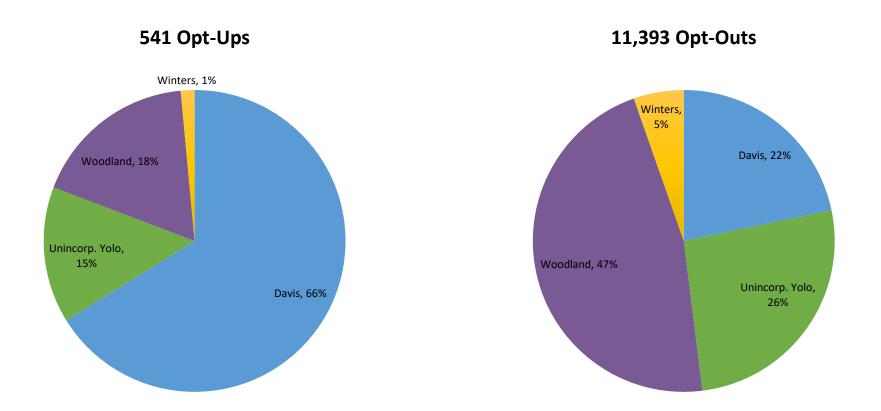

# **Item 10 – Customer Participation Update**

These pie charts are based on total opt-ups and opt-outs since launch. The percentages in the charts are the percentages of those opt-ups and opt-outs by TOT (town or territory).