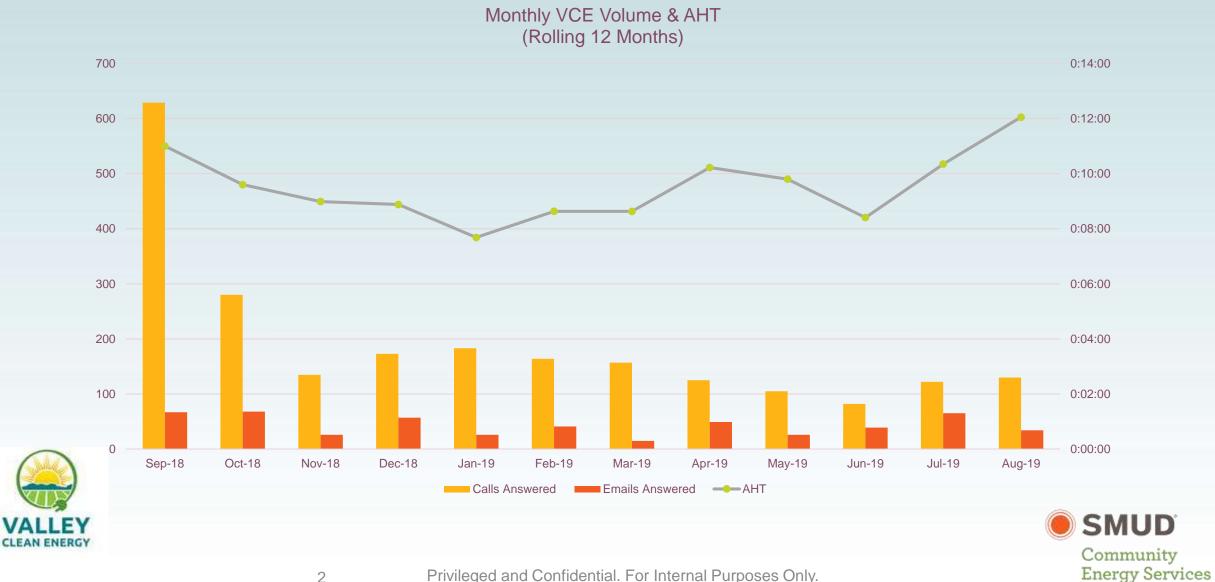

e Board of Directors

**FROM:** Mitch Sears, Interim General Manager, VCEA

**SUBJECT:** Customer Enrollment Update and Call Center Report (Information)

DATE: September 12, 2019

#### RECOMMENDATION

Receive and review the attached Customer Enrollment update as of August 29, 2019 and the monthly Call Center report as of August 18, 2019.

## **Enrollment Update**





**Monthly Opt Outs** 



|                 | Eligible | Opt-Out | % Opt Out |
|-----------------|----------|---------|-----------|
| Residential     | 56,500   | 4,842   | 8.6%      |
| Non-Residential | 8,500    | 764     | 9.0%      |
| Total           | 65,000   | 5,606   | 8.6%      |

Approximately 7,000 NEM customers are pending enrollment with VCE and are included in the eligible total



# Monthly Call Center Report