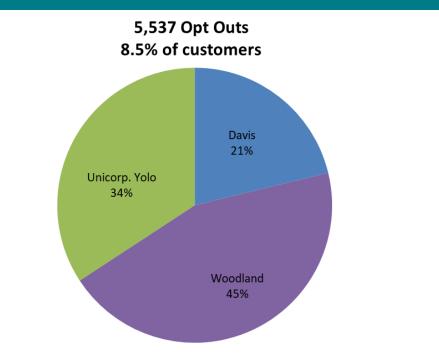

## **Enrollment Update**

**Monthly Opt Outs** 

|                 | Eligible | Opt-Out | % Opt Out |
|-----------------|----------|---------|-----------|
| Residential     | 56,500   | 4,842   | 8.6%      |
| Non-Residential | 8,500    | 764     | 9.0%      |
| Total           | 65,000   | 5,606   | 8.6%      |

Approximately 7,000 NEM customers are pending enrollment with VCE and are included in the eligible total