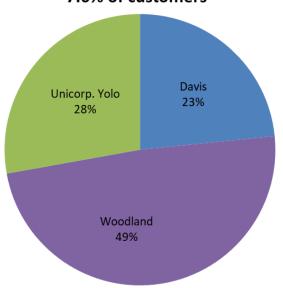

# **Enrollment Update**

4,921 Opt Outs 7.6% of customers

|                 | Eligible | Opt-Out | % Opt Out |
|-----------------|----------|---------|-----------|
| Residential     | 56,500   | 4,178   | 7.4%      |
| Non-Residential | 8,500    | 743     | 8.7%      |
| Total           | 65,000   | 4,921   | 7.6%      |

Approximately 7,000 NEM customers are pending enrollment with VCE and are included in the eligible total