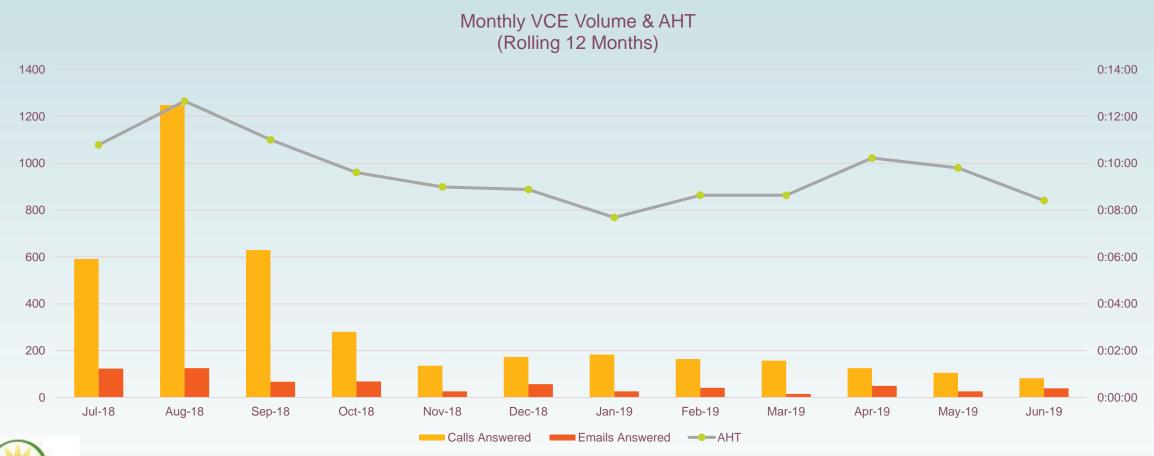

Directors

**FROM:** Mitch Sears, Interim General Manager, VCEA

**SUBJECT:** Customer Enrollment Update and Call Center Report (Information)

**DATE:** July 11, 2019

#### **RECOMMENDATION**

Receive and review the attached Customer Enrollment update as of July 2, 2019 and the monthly Call Center report as of June 23, 2019.

# **Enrollment Update**

4,921 Opt Outs 7.6% of customers









|                 | Eligible | Opt-Out | % Opt Out |
|-----------------|----------|---------|-----------|
| Residential     | 56,500   | 4,178   | 7.4%      |
| Non-Residential | 8,500    | 743     | 8.7%      |
| Total           | 65,000   | 4,921   | 7.6%      |

Approximately 7,000 NEM customers are pending enrollment with VCE and are included in the eligible total



# Monthly Call Center Report