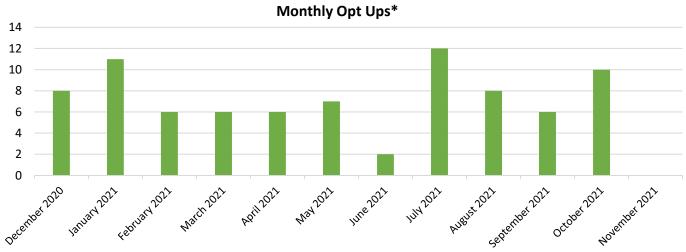

<sup>\*</sup> These numbers represent all opt up actions ever taken regardless of current customer enrollment status.

<sup>\*</sup> These numbers represent all opt up actions ever taken regardless of current customer enrollment status.