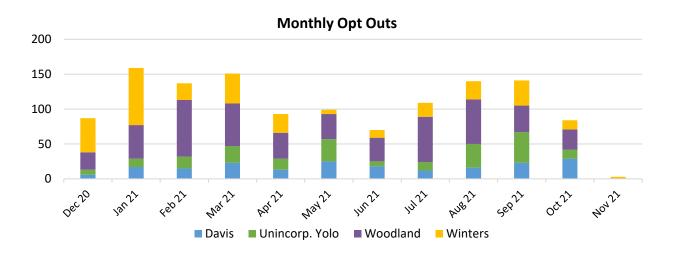

There are currently 30 Winters customers not included in this table. NEM will enroll throughout 2021.

% of Load Opted Out

| Residential | Commercial | Industrial | Ag  | Total |
|-------------|------------|------------|-----|-------|
| 10%         | 9%         | 0%         | 13% | 10%   |