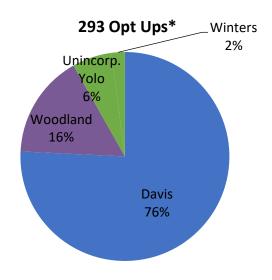

<sup>\*</sup> The numbers in the pie chart represent opt ups for customers who are currently enrolled. The numbers in the bar graph represent opt up actions taken regardless of current enrollment status.