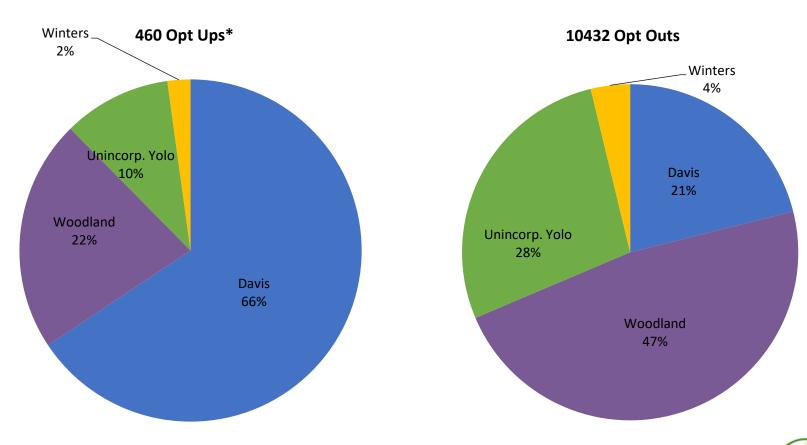

<sup>\*</sup> The numbers in the pie chart represent opt ups for customers who are currently enrolled. The numbers in the bar graph represent opt up actions taken regardless of current enrollment status.