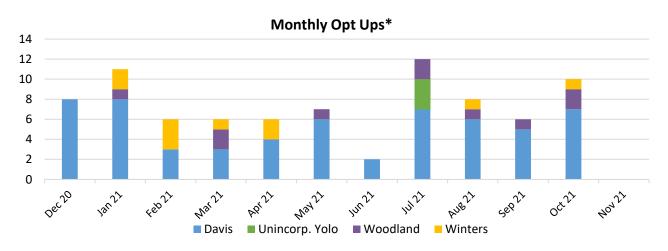

<sup>\*</sup> The numbers in the pie chart represent opt ups for customers who are currently enrolled. The numbers in the bar graph represent opt up actions taken regardless of current enrollment status.

<sup>\*</sup> These numbers represent all opt up actions ever taken regardless of current customer enrollment status.

<sup>\*</sup> These numbers represent all opt up actions ever taken regardless of current customer enrollment status.