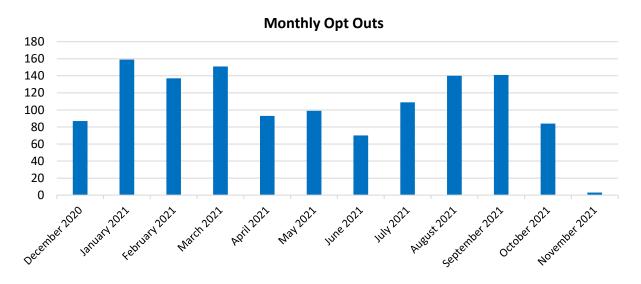

There are currently 30 Winters customers not included in this table. NEM will enroll throughout 2021.

% of Load Opted Out

| Residential | Commercial | Industrial | Ag  | Total |
|-------------|------------|------------|-----|-------|
| 10%         | 9%         | 0%         | 13% | 10%   |