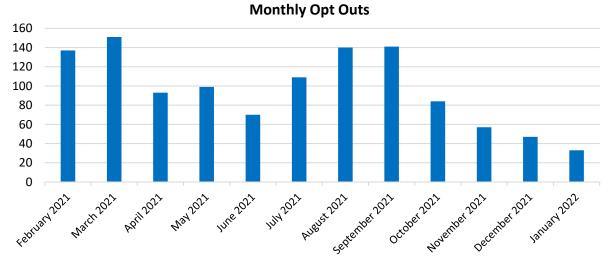

#### RECOMMENDATION

Receive and review the attached Customer Enrollment update as of January 19, 2022.

|                    | Davis  | Woodland | Winters | Yolo Co | Total  | Residential | Commercial | Industrial | Ag    | NEM    | Non-NEM |
|--------------------|--------|----------|---------|---------|--------|-------------|------------|------------|-------|--------|---------|
| VCEA customers     | 27,904 | 20,650   | 2,545   | 10,755  | 61,854 | 53,804      | 6,094      | 7          | 1,861 | 10,841 | 51,013  |
| Eligible customers | 29,182 | 23,702   | 2,853   | 12,307  | 68,044 | 59,098      | 6,699      | 7          | 2,136 | 11,995 | 56,049  |
| Participation Rate | 96%    | 87%      | 89%     | 87%     | 91%    | 91%         | 91%        | 100%       | 87%   | 90%    | 91%     |

All Winters customers are now enrolled and are included in this table.