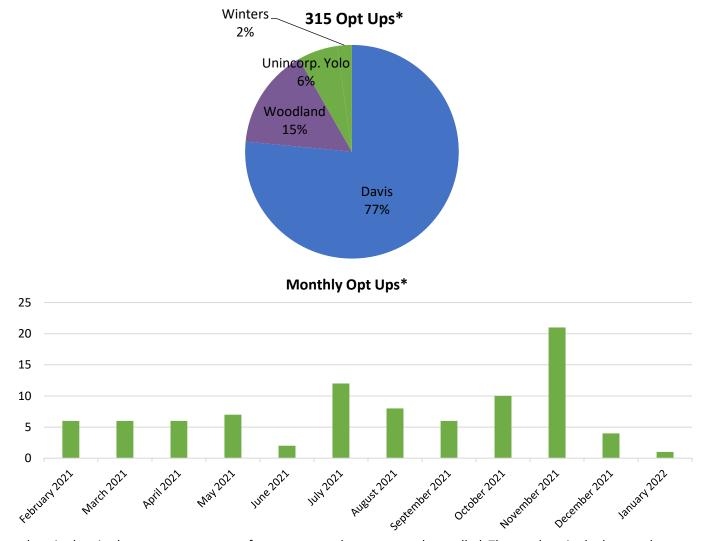

\* The numbers in the pie chart represent opt ups for customers who are currently enrolled. The numbers in the bar graph represent opt up actions taken regardless of current enrollment status.

VALLEY CLEAN ENERGY

\* These numbers represent all opt up actions ever taken regardless of current customer enrollment status.

\* These numbers represent all opt up actions ever taken regardless of current customer enrollment status.