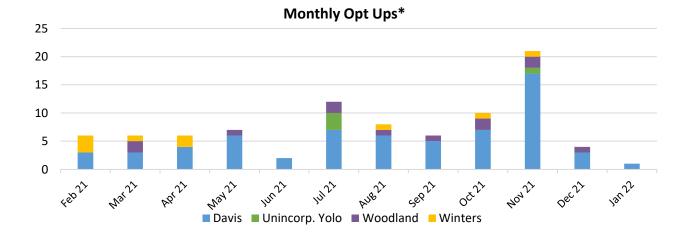

\* The numbers in the pie chart represent opt ups for customers who are currently enrolled. The numbers in the bar graph represent opt up actions taken regardless of current enrollment status.

VALLEY CLEAN ENERGY