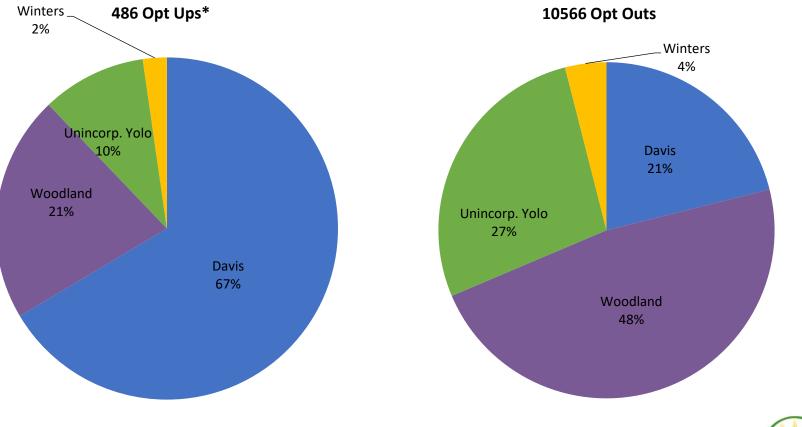

\* The numbers in the pie chart represent opt ups for customers who are currently enrolled. The numbers in the bar graph represent opt up actions taken regardless of current enrollment status.

VALLEY CLEAN ENERGY

\* These numbers represent all opt up actions ever taken regardless of current customer enrollment status.

\* These numbers represent all opt up actions ever taken regardless of current customer enrollment status.