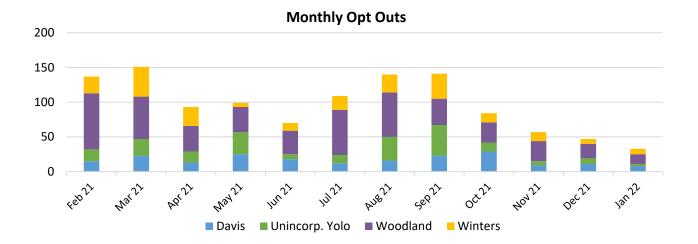

#### RECOMMENDATION

Receive and review the attached Customer Enrollment update as of January 19, 2022.

|                    | Davis  | Woodland | Winters | Yolo Co | Total  | Residential | Commercial | Industrial | Ag    | NEM    | Non-NEM |
|--------------------|--------|----------|---------|---------|--------|-------------|------------|------------|-------|--------|---------|
| VCEA customers     | 27,904 | 20,650   | 2,545   | 10,755  | 61,854 | 53,804      | 6,094      | 7          | 1,861 | 10,841 | 51,013  |
| Eligible customers | 29,182 | 23,702   | 2,853   | 12,307  | 68,044 | 59,098      | 6,699      | 7          | 2,136 | 11,995 | 56,049  |
| Participation Rate | 96%    | 87%      | 89%     | 87%     | 91%    | 91%         | 91%        | 100%       | 87%   | 90%    | 91%     |

All Winters customers are now enrolled and are included in this table.